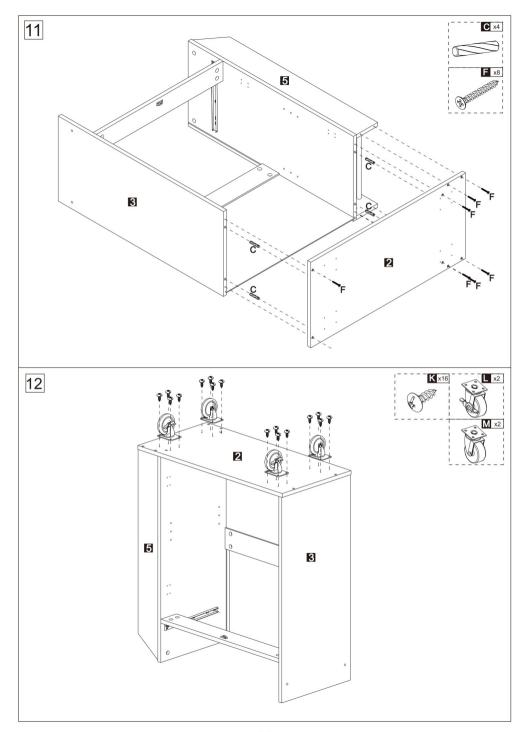

# **ASSEMBLY STEPS**

Il montaggio di questo carrello richiederà circa 3 ore; si consiglia di farlo utilizzare da due persone.

Manufacturer: Shanghaimuxinmuyeyouxiangongsi

Address: Shuangchenglu 803nong11hao1602A-1609shi, baoshanqu,