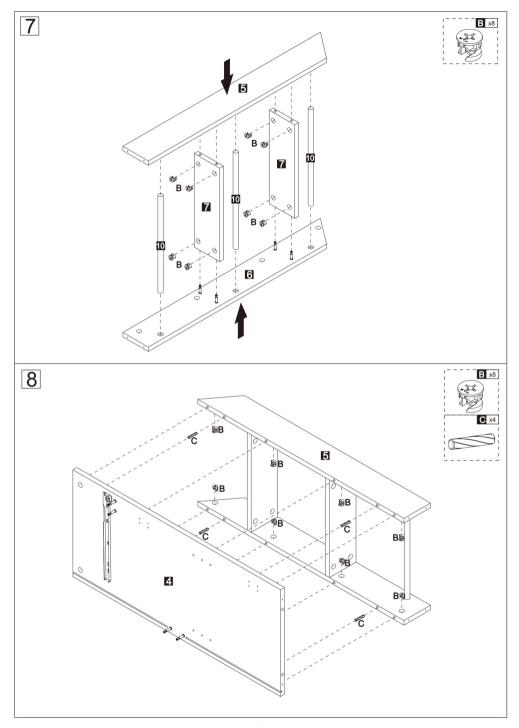

# **ASSEMBLY STEPS**

Der Zusammenbau dieses Wagens dauert etwa 3 Stunden. Es wird empfohlen, dass ihn 2 Personen bedienen.

Manufacturer: Shanghaimuxinmuyeyouxiangongsi

Address: Shuangchenglu 803nong11hao1602A-1609shi, baoshanqu,