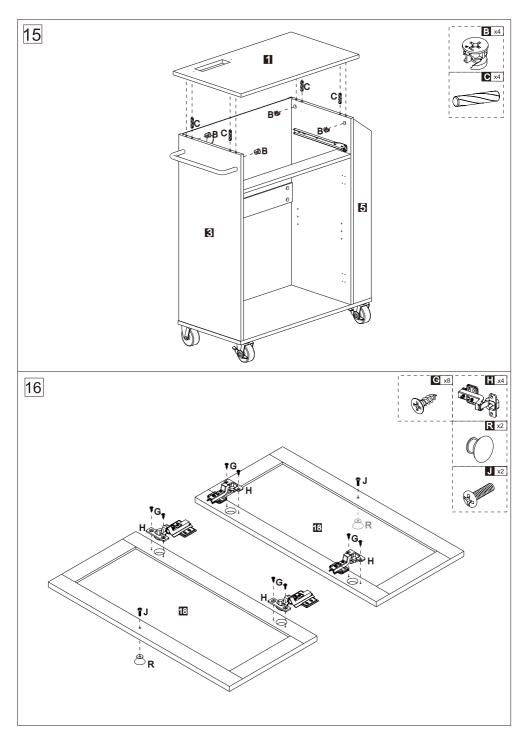

### **ASSEMBLY STEPS**

Assembling this cart will take approximately 3 hours, it is recommended that 2 people operate it.

Manufacturer: Shanghaimuxinmuyeyouxiangongsi

Address: Shuangchenglu 803nong11hao1602A-1609shi, baoshanqu,

shanghai 200000 CN.

Imported to AUS: SIHAO PTY LTD. 1 ROKEVA STREETEASTWOOD

NSW 2122 Australia

**Imported to USA:** Sanven Technology Ltd. Suite 250, 9166 Anaheim

Place, Rancho Cucamonga, CA 91730

EC REP

E-CrossStu GmbH Mainzer Landstr.69, 60329 Frankfurt am Main.