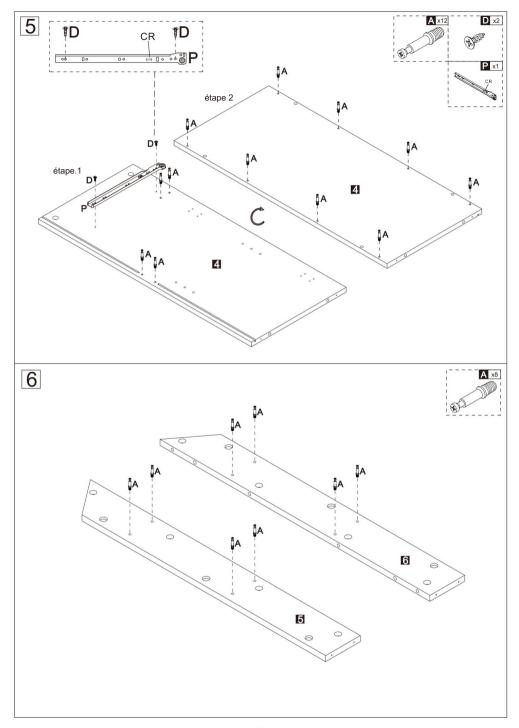

### **ASSEMBLY STEPS**

L'assemblage de ce chariot prendra environ 3 heures, il est recommandé que 2 personnes l'utilisent.

Manufacturer: Shanghaimuxinmuyeyouxiangongsi

Address: Shuangchenglu 803nong11hao1602A-1609shi, baoshanqu,