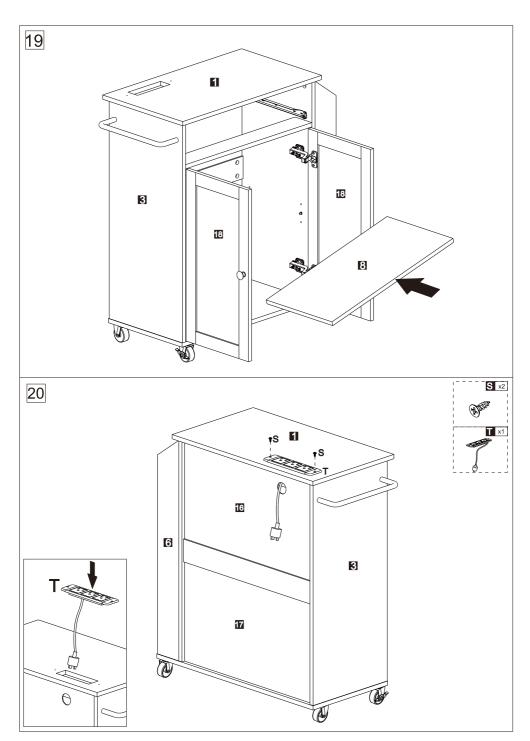

### **ASSEMBLY STEPS**

Assembling this cart will take approximately 3 hours, it is recommended that 2 people operate it.

Manufacturer: Shanghaimuxinmuyeyouxiangongsi

Address: Shuangchenglu 803nong11hao1602A-1609shi, baoshanqu,

shanghai 200000 CN.

Imported to AUS: SIHAO PTY LTD. 1 ROKEVA STREETEASTWOOD

NSW 2122 Australia

**Imported to USA:** Sanven Technology Ltd. Suite 250, 9166 Anaheim

Place, Rancho Cucamonga, CA 91730

EC REP

E-CrossStu GmbH Mainzer Landstr.69, 60329 Frankfurt am Main.