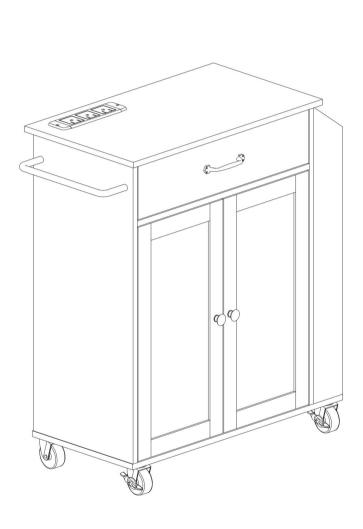

## KITCHEN ISLAND

Model: YS23354ss

We continue to be committed to provide you tools with competitive price.

"Save Half", "Half Price" or any other similar expressions used by us only represents an estimate of savings you might benefit from buying certain tools with us compared to the major top brands and does not necessarily mean to cover all categories of tools offered by us. You are kindly reminded to verify carefully when you are placing an order with us if you are actually saving half in comparison with the top major brands.

Model: YS23354ss