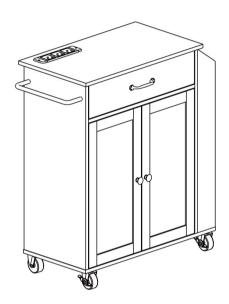

## KITCHEN ISLAND

Model: YS23354ss

We continue to be committed to provide you tools with competitive price.

"Save Half", "Half Price" or any other similar expressions used by us only represents an estimate of savings you might benefit from buying certain tools with us compared to the major top brands and does not necessarily mean to cover all categories of tools offered by us. You are kindly reminded to verify carefully when you are placing an order with us if you are actually saving half in comparison with the top major brands.

Model: YS23354ss