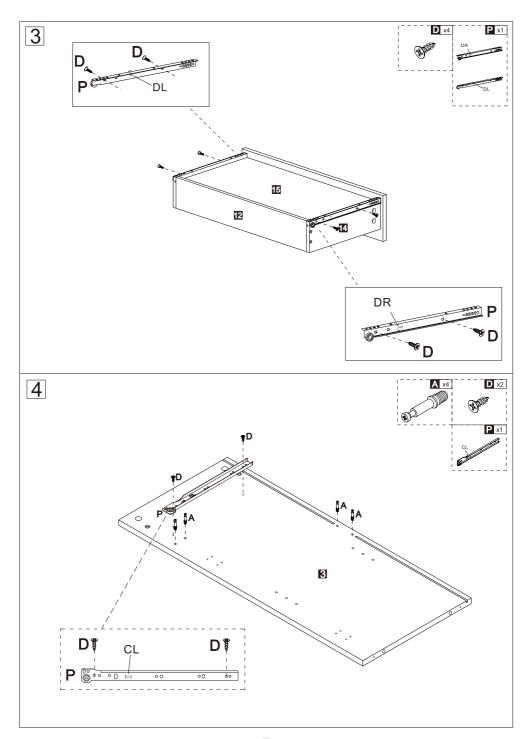

### **ASSEMBLY STEPS**

Assembling this cart will take approximately 3 hours, it is recommended that 2 people operate it.

Manufacturer: Shanghaimuxinmuyeyouxiangongsi

Address: Shuangchenglu 803nong11hao1602A-1609shi, baoshanqu,