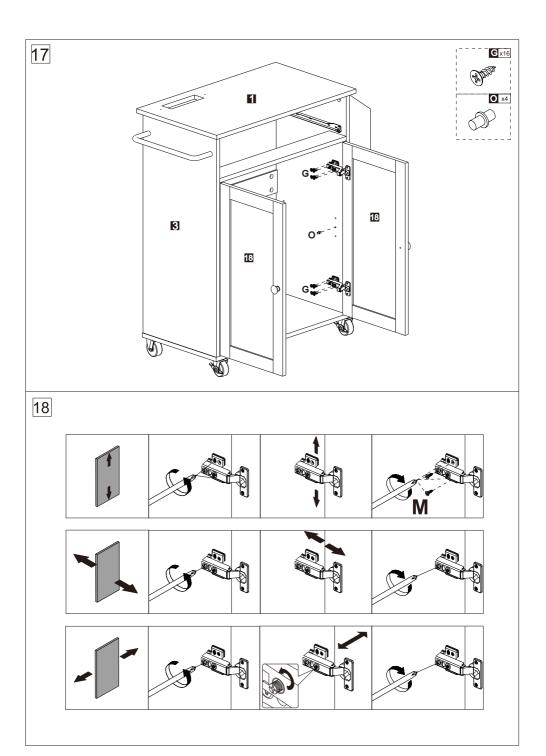

### **ASSEMBLY STEPS**

Assembling this cart will take approximately 3 hours, it is recommended that 2 people operate it.

Manufacturer: Shanghaimuxinmuyeyouxiangongsi

Address: Shuangchenglu 803nong11hao1602A-1609shi, baoshanqu,

shanghai 200000 CN.

Imported to AUS: SIHAO PTY LTD. 1 ROKEVA STREETEASTWOOD

NSW 2122 Australia

**Imported to USA:** Sanven Technology Ltd. Suite 250, 9166 Anaheim

Place, Rancho Cucamonga, CA 91730

EC REP

E-CrossStu GmbH Mainzer Landstr.69, 60329 Frankfurt am Main.