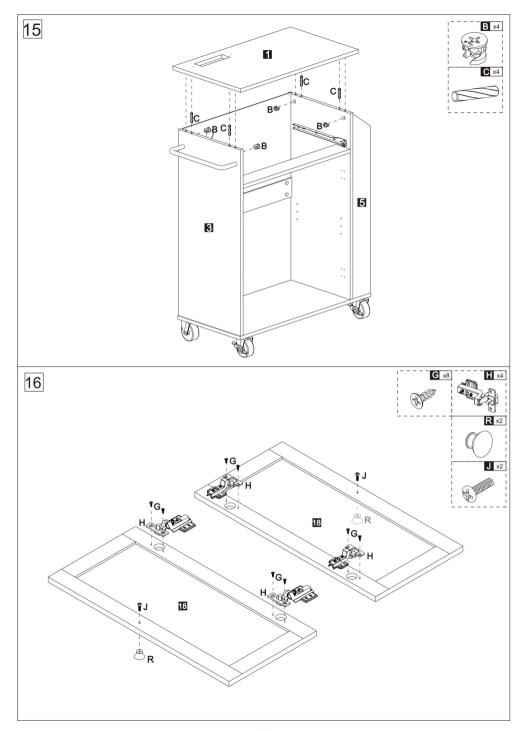

### **ASSEMBLY STEPS**

Assembling this cart will take approximately 3 hours, it is recommended that 2 people operate it.

Manufacturer: Shanghaimuxinmuyeyouxiangongsi

Address: Shuangchenglu 803nong11hao1602A-1609shi, baoshanqu,