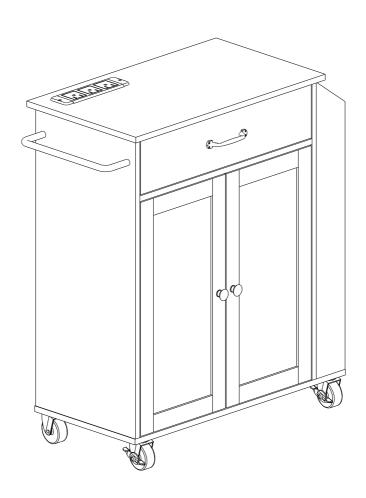

## KITCHEN ISLAND

Model: YS23354ss

We continue to be committed to provide you tools with competitive price.

"Save Half", "Half Price" or any other similar expressions used by us only represents an estimate of savings you might benefit from buying certain tools with us compared to the major top brands and does not necessarily mean to cover all categories of tools offered by us. You are kindly reminded to verify carefully when you are placing an order with us if you are actually saving half in comparison with the top major brands.

Model: YS23354ss