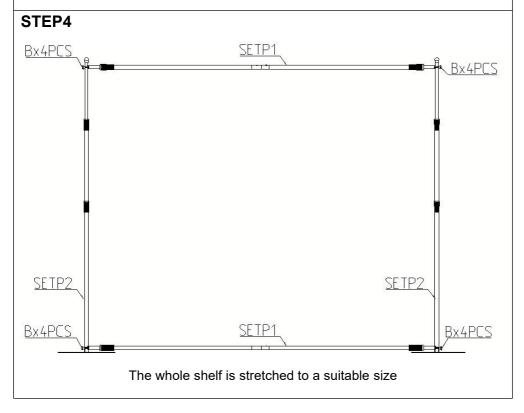

# **ASSEMBLY STEPS**

STEP1 Stretch it to a suitable length and connected with STEP2 through B.