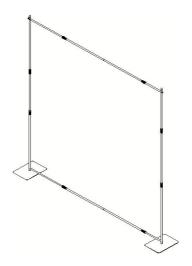

### **Backdrop Stand**

MODEL NO .: ZG-18TL

## **TECHNICAL SPECIFICATIONS**

| Model                     | ZG-18TL          |
|---------------------------|------------------|
| Main Material             | Steel            |
| Product Dimensions(L*W*H) | 3148*400*3048 mm |
| Packing Size(L*W*H)       | 1195*355*80 mm   |
| Net Weight (kg)           | 14.6kg           |
| Gross Weight (kg)         | 15.6kg           |