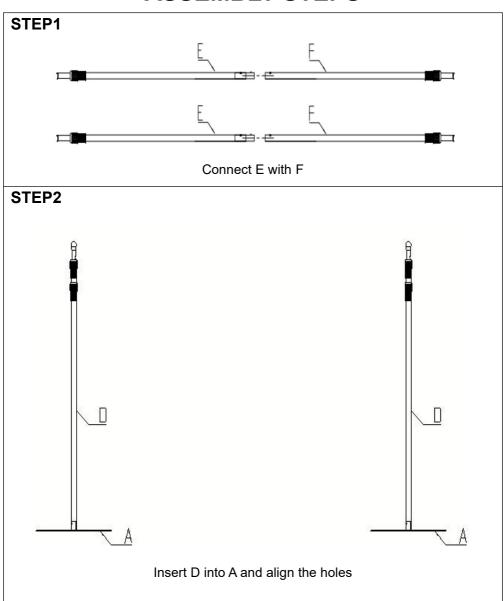

# **ASSEMBLY STEPS**

STEP1 Stretch it to a suitable length and connected with STEP2 through B.