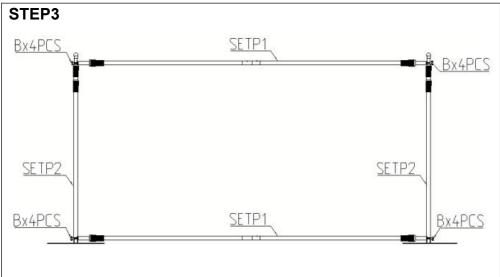

# **ASSEMBLY STEPS**

STEP1 Stretch it to a suitable length and connected with STEP2 through B.