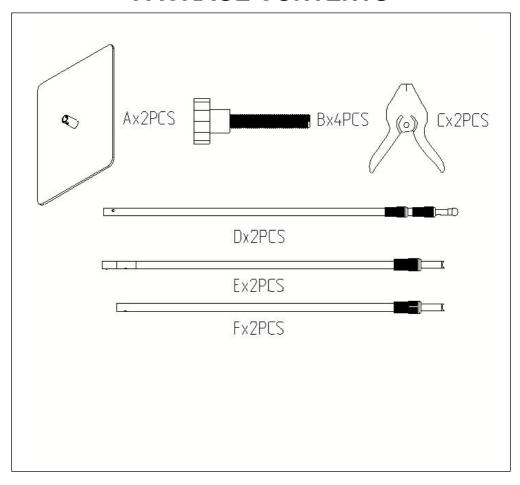

ON THIS ITEM.
- 2. This product is not a toy. Do not allow children to play with or near this item.
- 3. Do not exceed weight capacities. Please empty Backdrop Stand before moving.
- 4. Use only on a flat, level, hard and smooth surface capable of safely supporting a fully loaded Backdrop Stand.
- 5. Use as intended only.
- 6. Inspect before every use. Do not use if parts are loose or damaged.

## **TECHNICAL SPECIFICATIONS**

| Model                     | ZG-18TL          |
|---------------------------|------------------|
| Main Material             | Steel            |
| Product Dimensions(L*W*H) | 3148*400*3048 mm |
| Packing Size(L*W*H)       | 1195*355*80 mm   |
| Net Weight (kg)           | 14.6kg           |
| Gross Weight (kg)         | 15.6kg           |

# **PACKAGE CONTENTS**



# **ASSEMBLY STEPS**





STEP1 Stretch it to a suitable length and connected with STEP2 through B.



# **COMPLETION**



Manufacturer: Shanghaimuxinmuyeyouxiangongsi

Address: Shuangchenglu 803nong11hao1602A-1609shi, baoshanqu,

shanghai 200000 CN.

Imported to AUS: SIHAO PTY LTD. 1 ROKEVA STREETEASTWOOD

NSW 2122 Australia

Imported to USA: Sanven Technology Ltd. Suite 250, 9166 Anaheim

Place, Rancho Cucamonga, CA 91730

EC REP

E-CrossStu GmbH Mainzer Landstr.69, 60329 Frankfurt am Main.



YH CONSULTING LIMITED.

C/O YH Consulting Limited Office 147, Centurion House, London Road, Staines-upon-Thames, Surrey, TW18 4AX



**TOUGH TOOLS, HALF PRICE** 

**Technical Support and E-Warranty Certificate** www.vevor.com/support