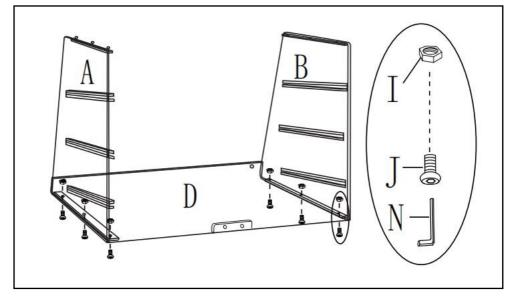

### STEP 1

Install the left and right bracket panels on the bottom plate, pay attention to distinguish the left and right panels.The screw assembly used is M4×15.