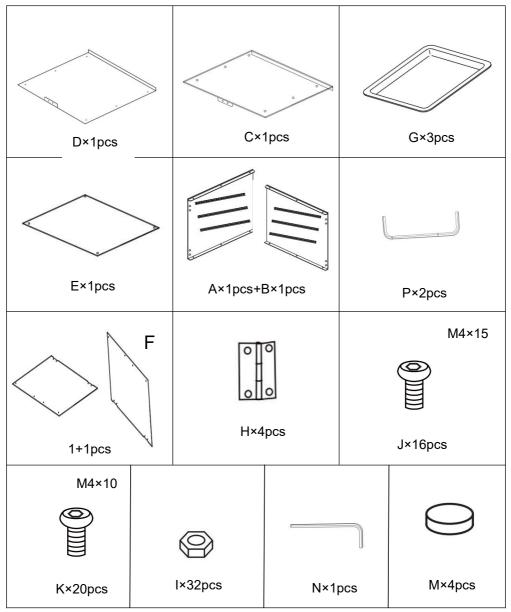

### PARTS LIST

NOTE: Part not shown to actual size.

| QTY | DESCRIPTION           |  |
|-----|-----------------------|--|
| 1   | Base Plate            |  |
| 1   | Left Side Seal Plate  |  |
| 1   | Right Side Seal Plate |  |
| 1   | Top Plate             |  |
| 1   | back board            |  |
| 1   | Righ tside door       |  |
| 1   | Left side door        |  |
| 2   | Door handle           |  |
| 4   | Hinge                 |  |
| 3   | Tray                  |  |
| 16  | Bolt M4*15            |  |
| 20  | Bolt M4*10            |  |
| 32  | Nut M4                |  |
| 1   | Inner Hexagon Spanner |  |
| 4   | Silicone bottom foot  |  |

Please identify each part and check to ensure that all are accounted for.