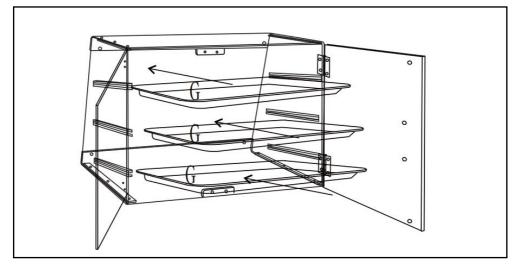

### STEP 5 Put the tray into the frame

#### STEP 6

Install the silicone base foot at the 4 corners of the bottom.

Install the tray.