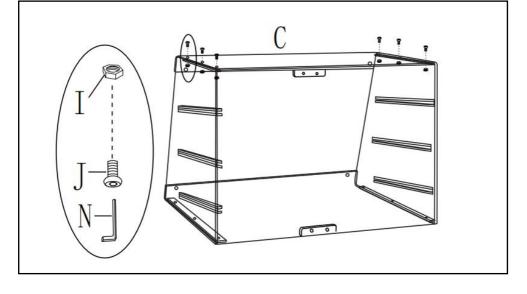

### STEP 1

Install the left and right bracket panels on the bottom plate, pay attention to distinguish the left and right panels.The screw assembly used is M4×15.

#### STEP 2

Install the top on and above the frame. The screw assembly used is M4×15.