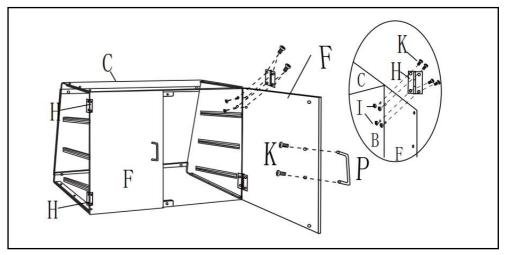

#### STEP 4

Install the left and right sealing door panels on the frame, and pay attention to distinguish between the left and right door panels. The screw assembly used is M4×10.