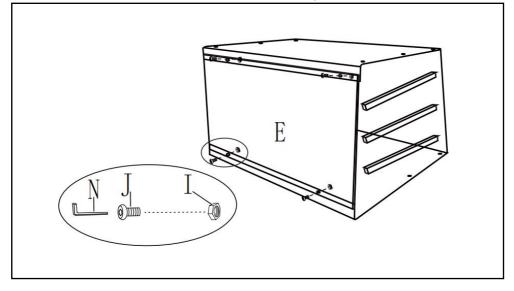

### STEP 3

Install the rear cover plate on the frame where the left and right support plates have been installed. The screw assembly used is M4×15.