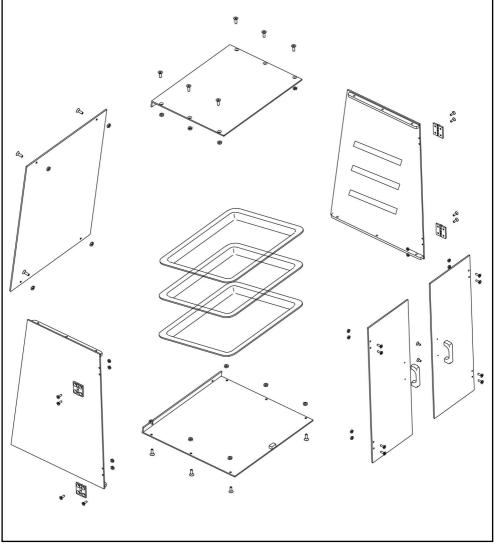

### STEP 1

Install the left and right bracket panels on the bottom plate, pay attention to distinguish the left and right panels.The screw assembly used is M4×15.

#### STEP 2

Install the top on and above the frame. The screw assembly used is M4×15.

### STEP 3

Install the rear cover plate on the frame where the left and right support plates have been installed. The screw assembly used is M4×15.

#### STEP 4

Install the left and right sealing door panels on the frame, and pay attention to distinguish between the left and right door panels. The screw assembly used is M4×10.

### STEP 5 Put the tray into the frame

#### STEP 6

Install the silicone base foot at the 4 corners of the bottom.

Install the tray.