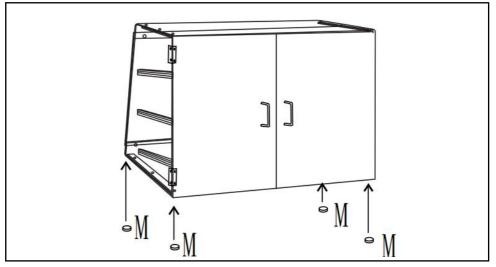

#### STEP 4

Install the left and right sealing door panels on the frame, and pay attention to distinguish between the left and right door panels. The screw assembly used is M4×10.

#### STEP 6

Install the silicone base foot at the 4 corners of the bottom.

Install the tray.