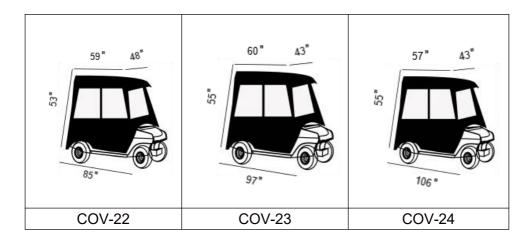

## **PRODUCT PARAMETERS**

| Product<br>Name:                       | Golf Cart Cover                         |                                         |                                         |  |  |
|----------------------------------------|-----------------------------------------|-----------------------------------------|-----------------------------------------|--|--|
| Product<br>Material:                   | High density<br>polyester 600D<br>+ PVC | High density<br>polyester 420D<br>+ PVC | High density<br>polyester 600D<br>+ PVC |  |  |
| Product Color:                         | Black                                   | Black                                   | Black                                   |  |  |
| Model:                                 | COV-22                                  | COV-23                                  | COV-24                                  |  |  |
| Fits for<br>the chair size:<br>(L*W*H) | he chair size: 59"x48"x53"              |                                         | 57"x43"x55"                             |  |  |
| Models:                                | 2 seats                                 | 4 seats                                 | 4 seats                                 |  |  |