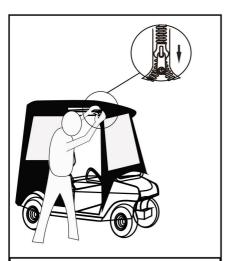

### **Installation Method**

1. Tile the golf car cover on the golf car roof.

2. Stretch the car cover, according to the four sides of the golf car.

3. Tighten the zippers of the doors on both sides.

4. Fastening the nail of the car cover to the bottom of the golf car to stabilize the car cover.