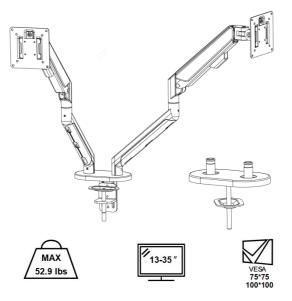

MONITOR DESK MOUNT

## **PRODUCT PARAMETER**

| Model               | ZD200                                   |
|---------------------|-----------------------------------------|
| Safe Loading Weight | Total:52.9 lbs Max; Single:26.4 lbs Max |
| VESA                | 75*75mm, 100*100mm                      |
| Product Size        | 1020*110*500mm                          |