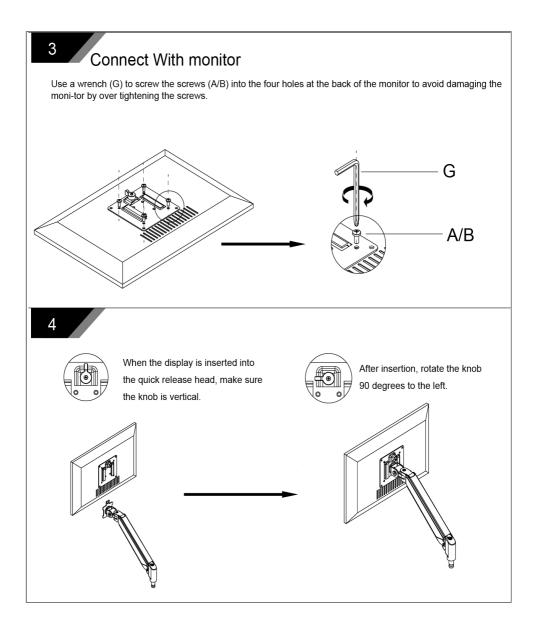

## **ASSEMBLY STEP**

Method 1 -----1a

#### Method 2----1b

#### (Desktop has a hole for item 2 to go through)