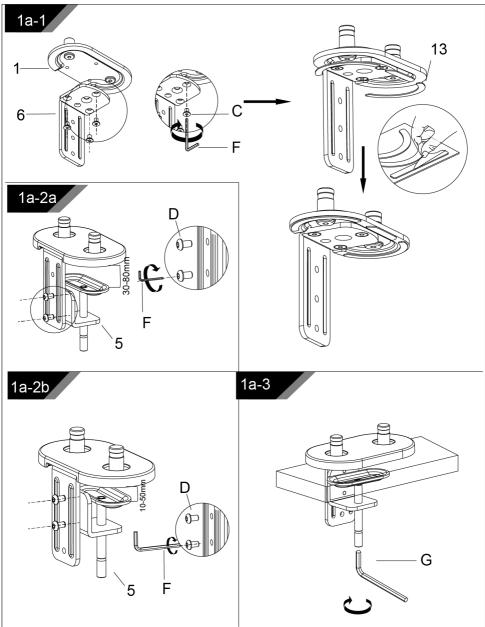

ll attached hardware and components.
- 4. Use the mounting screws provided and DO NOT OVER TIGHTEN mounting screws.
- 5. This product contains small items that could be a choking hazard if swallowed. Keep these items away from children.
- 6. This product is intended for indoor use only. Using this product outdoors could lead to product failure and personal injury.

## SAVE THIS MANUAL

## **PRODUCT PARAMETER**

| Model               | ZD200                                   |
|---------------------|-----------------------------------------|
| Safe Loading Weight | Total:52.9 lbs Max; Single:26.4 lbs Max |
| VESA                | 75*75mm, 100*100mm                      |
| Product Size        | 1020*110*500mm                          |

PARTS LIST



## **ASSEMBLY STEP**

Method 1 -----1a



#### Method 2----1b

#### (Desktop has a hole for item 2 to go through)





#### 5-1

Case 1: Monitor/Arm fall down (after install your monitor)

Press the arm to make it keep it in horizontal position and then use the Allen Key to adjust the screw on the arm. Turn counter-clockwise("+ " direction) to increase gas spring tension till can hold the weight of your monitor.

Note: You may need to turn the screw by many circles to tighten the arm.







Manufacturer: Shanghaimuxinmuyeyouxiangongsi Address: Shuangchenglu 803nong11hao1602A-1609shi, baoshanqu, shanghai 200000 CN. Imported to AUS: SIHAO PTY LTD. 1 ROKEVA STREETEASTWOOD NSW

2122 Australia

Imported to USA: Sanven Technology Ltd. Suite 250, 9166 Anaheim Place, Rancho Cucamonga, CA 91730



E-CrossStu GmbH Mainzer Landstr.69, 603