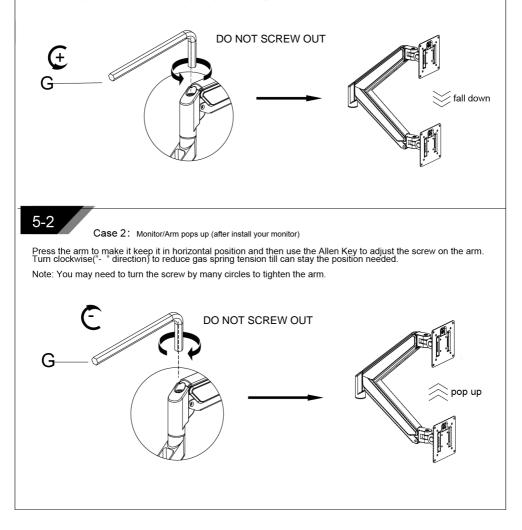

#### 5-1

Case 1: Monitor/Arm fall down (after install your monitor)

Press the arm to make it keep it in horizontal position and then use the Allen Key to adjust the screw on the arm. Turn counter-clockwise("+ " direction) to increase gas spring tension till can hold the weight of your monitor.

Note: You may need to turn the screw by many circles to tighten the arm.

Manufacturer: Shanghaimuxinmuyeyouxiangongsi Address: Shuangchenglu 803nong11hao1602A-1609shi, baoshanqu, shanghai 200000 CN. Imported to AUS: SIHAO PTY LTD. 1 ROKEVA STREETEASTWOOD NSW