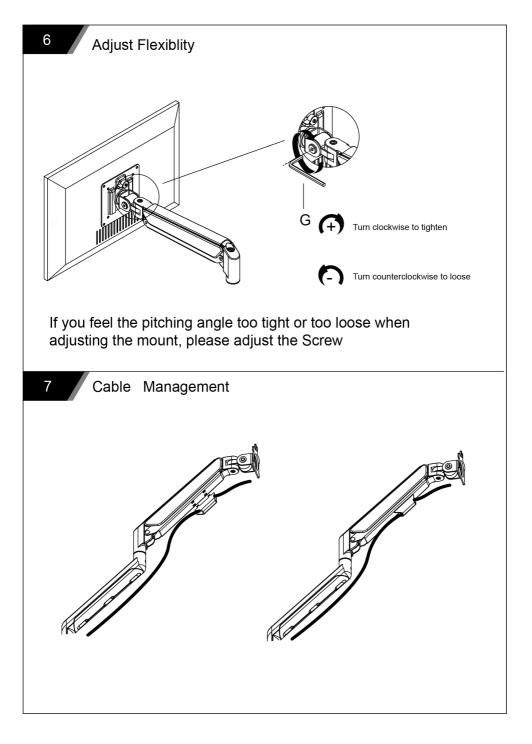

|
|---------------------|-----------------------------------------|
| Safe Loading Weight | Total:52.9 lbs Max; Single:26.4 lbs Max |
| VESA                | 75*75mm, 100*100mm                      |
| Product Size        | 1020*110*500mm                          |

PARTS LIST



## **ASSEMBLY STEP**

Method 1 -----1a



#### Method 2----1b

#### (Desktop has a hole for item 2 to go through)





#### 5-1

Case 1: Monitor/Arm fall down (after install your monitor)

Press the arm to make it keep it in horizontal position and then use the Allen Key to adjust the screw on the arm. Turn counter-clockwise("+ " direction) to increase gas spring tension till can hold the weight of your monitor.

Note: You may need to turn the screw by many circles to tighten the arm.







Manufacturer: Shanghaimuxinmuyeyouxiangongsi Address: Shuangchenglu 803nong11hao1602A-1609shi, baoshanqu, shanghai 200000 CN. Imported to AUS: SIHAO PTY LTD. 1 ROKEVA STREETEASTWOOD NSW

2122 Australia

Imported to USA: Sanven Technology Ltd. Suite 250, 9166 Anaheim Place, Rancho Cucamonga, CA 91730



E-CrossStu GmbH Mainzer Landstr.69, 60329 Frankfurt am Main.



YH CONSULTING LIMITED.

C/O YH Consulting Limited Office 147, Centurion House, London Road, Staines-upon-Thames, Surrey, TW18 4AX



Technical Support and E-Warranty Certificate www.vevor.com/support