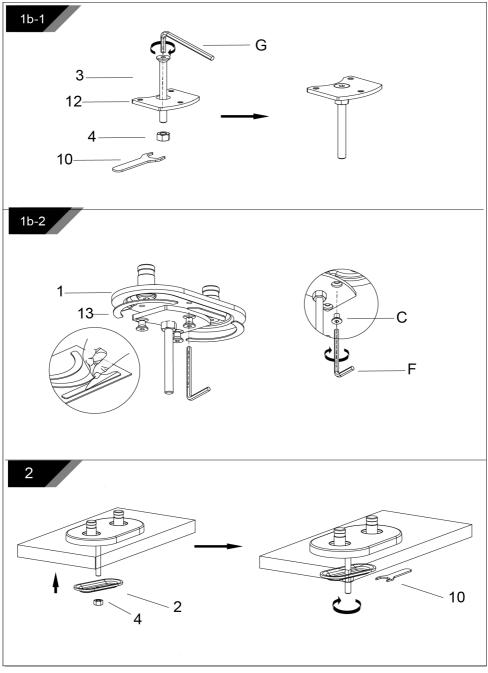

and DO NOT OVER TIGHTEN mounting screws.
- 5. This product contains small items that could be a choking hazard if swallowed. Keep these items away from children.
- 6. This product is intended for indoor use only. Using this product outdoors could lead to product failure and personal injury.

## SAVE THIS MANUAL

## **PRODUCT PARAMETER**

| Model               | ZD200                                   |
|---------------------|-----------------------------------------|
| Safe Loading Weight | Total:52.9 lbs Max; Single:26.4 lbs Max |
| VESA                | 75*75mm, 100*100mm                      |
| Product Size        | 1020*110*500mm                          |

PARTS LIST



## **ASSEMBLY STEP**

Method 1 -----1a



#### Method 2----1b

#### (Desktop has a hole for item 2 to go through)





#### 5-1

Case 1: Monitor/Arm fall down (after install your monitor)

Press the arm to make it keep it in horizontal position and then use the Allen Key to adjust the screw on the arm. Turn counter-clockwise("+ " direction) to increase gas spring tension till can hold the weight of your monitor.

Note: You may need to turn the screw by many circles to tighten the arm.







Manufacturer: Shanghaimuxinmuyeyouxiangongsi Address: Shuangchenglu 803nong11hao1602A-1609shi, baoshanqu, shanghai 200000 CN. Imported to AUS: SIHAO PTY LTD. 1 ROKEVA STREETEASTWOOD NSW

2122 Australia

Imported to USA: Sanven Technology Ltd. Suite 250, 9166 Anaheim Place, Rancho Cucamonga, CA 91730



E-CrossStu GmbH Mainzer Landstr.69, 60329 Frankfurt am Main.



YH CONSULTING LIMITED.

C/O YH Consulting Limited