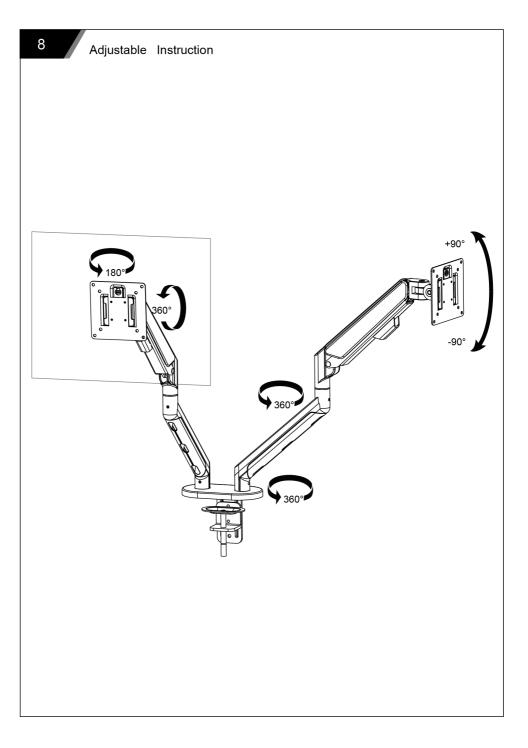

|
|---------------------|-----------------------------------------|
| Safe Loading Weight | Total:52.9 lbs Max; Single:26.4 lbs Max |
| VESA                | 75*75mm, 100*100mm                      |
| Product Size        | 1020*110*500mm                          |

PARTS LIST



## **ASSEMBLY STEP**

Method 1 -----1a



#### Method 2----1b

#### (Desktop has a hole for item 2 to go through)





#### 5-1

Case 1: Monitor/Arm fall down (after install your monitor)

Press the arm to make it keep it in horizontal position and then use the Allen Key to adjust the screw on the arm. Turn counter-clockwise("+ " direction) to increase gas spring tension till can hold the weight of your monitor.

Note: You may need to turn the screw by many circles to tighten the arm.







Manufacturer: Shanghaimuxinmuyeyouxiangongsi Address: Shuangchenglu 803nong11hao1602A-1609shi, baoshanqu, shanghai 200000 CN. Imported to AUS: SIHAO PTY LTD. 1 ROKEVA STREETEASTWOOD NSW

2122 Australia

Imported to USA: Sanven Technology Ltd. Suite 250, 9166 Anaheim Place, Rancho Cucamonga, CA 91730



E-CrossStu GmbH Mainzer Landstr.69, 60329 Frankfurt am Main.



YH CONSULTING LIMITED.

C/O YH Consulting Limited Office 147, Centurion House, London Road, Staines-upon-Thames, Surrey, TW18 4AX



Technical Support and E-Warranty Certificate www.vevor.com/support