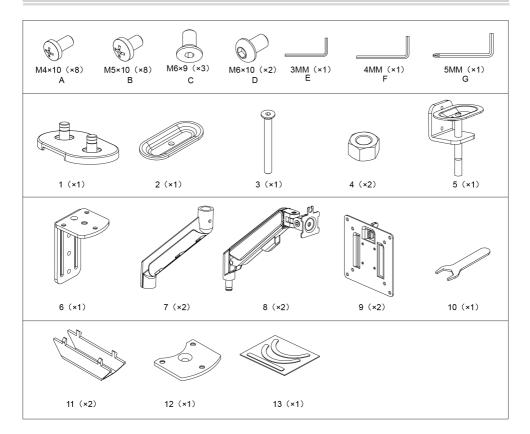

the combined weight of the equipment and all attached hardware and components.
- 4. Use the mounting screws provided and DO NOT OVER TIGHTEN mounting screws.
- 5. This product contains small items that could be a choking hazard if swallowed. Keep these items away from children.
- 6. This product is intended for indoor use only. Using this product outdoors could lead to product failure and personal injury.

## SAVE THIS MANUAL

## **PRODUCT PARAMETER**

| Model               | ZD200                                   |
|---------------------|-----------------------------------------|
| Safe Loading Weight | Total:52.9 lbs Max; Single:26.4 lbs Max |
| VESA                | 75*75mm, 100*100mm                      |
| Product Size        | 1020*110*500mm                          |

PARTS LIST



## **ASSEMBLY STEP**

Method 1 -----1a



#### Method 2----1b

#### (Desktop has a hole for item 2 to go through)





#### 5-1

Case 1: Monitor/Arm fall down (after install your monitor)

Press the arm to make it keep it in horizontal position and then use the Allen Key to adjust the screw on the arm. Turn counter-clockwise("+ " direction) to increase gas spring tension till can hold the weight of your monitor.

Note: You may need to turn the screw by many circles to tighten the arm.







Manufacturer: Shanghaimuxinmuyeyouxiangongsi Address: Shuangchenglu 803nong11hao1602A-1609shi, baoshanqu, shanghai 200000 CN. Imported to AUS: SIHAO PTY LTD. 1 ROKEVA STREETEASTWOOD NSW

2122 Australia

Imported to USA: Sanven Technology Ltd. Suite 250, 9166 Anaheim Place, Rancho Cucamonga, CA 91730