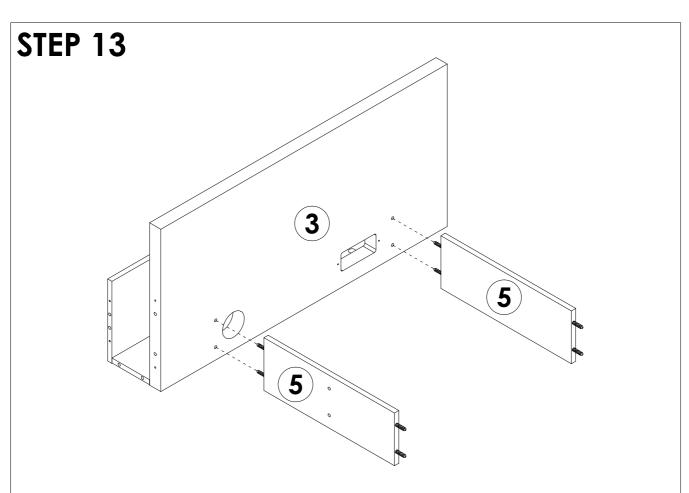

## **INSTRUCTIONS**

**C** x 2PCS

**₹1111111111** 

**C** x 4PCS

**√1111111111** (¥)