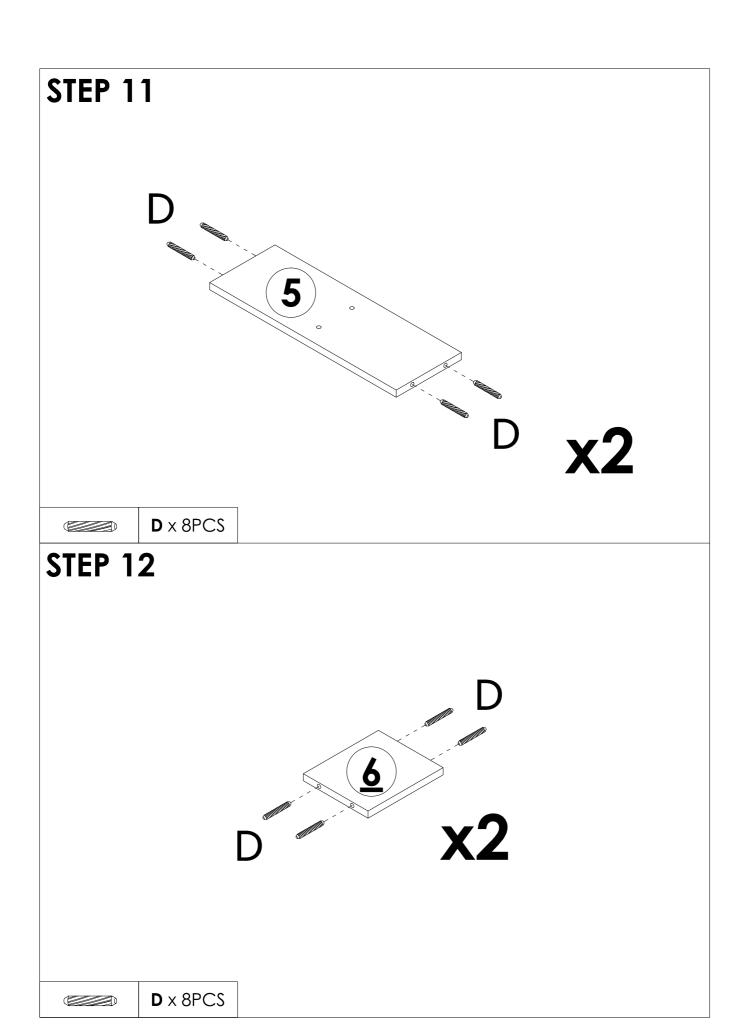

## **PARTS LIST**

## **INSTRUCTIONS**

**C** x 2PCS

**₹1111111111** 

**C** x 4PCS

**√1111111111** (¥)