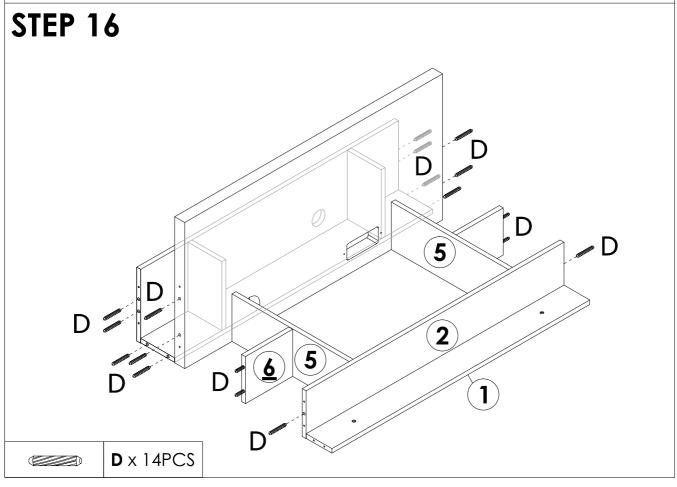

## **INSTRUCTIONS**

**C** x 2PCS

**₹1111111111** 

**C** x 4PCS

**√1111111111** (¥)