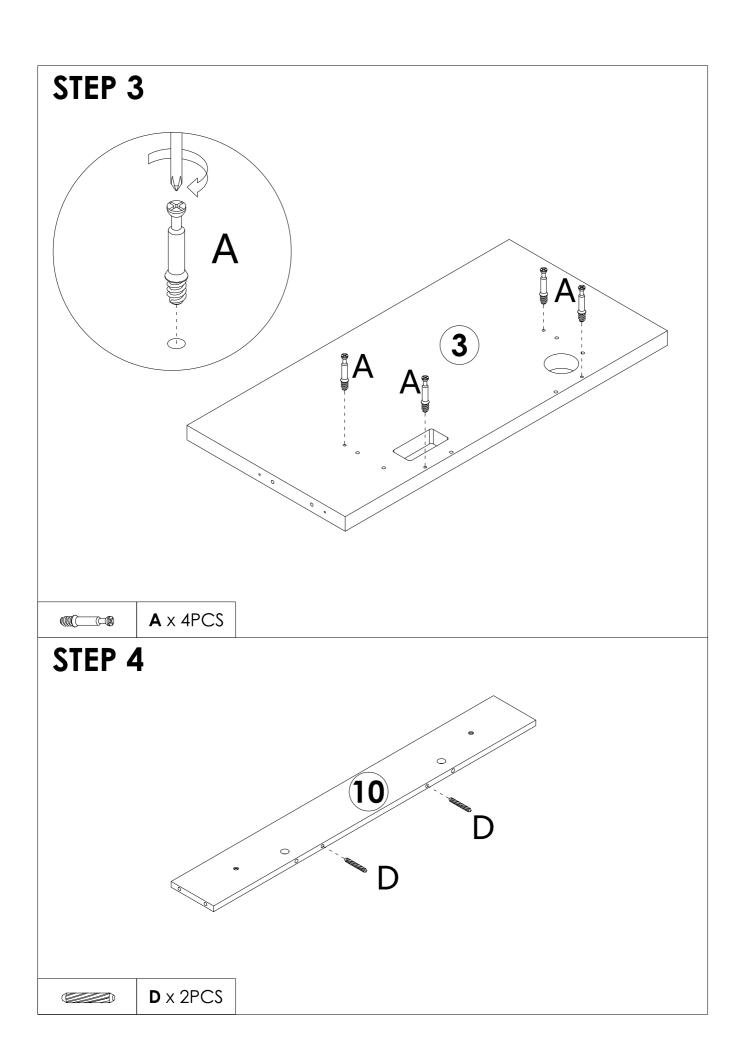

## **INSTRUCTIONS**

**C** x 2PCS

**₹1111111111** 

**C** x 4PCS

**√1111111111** (¥)