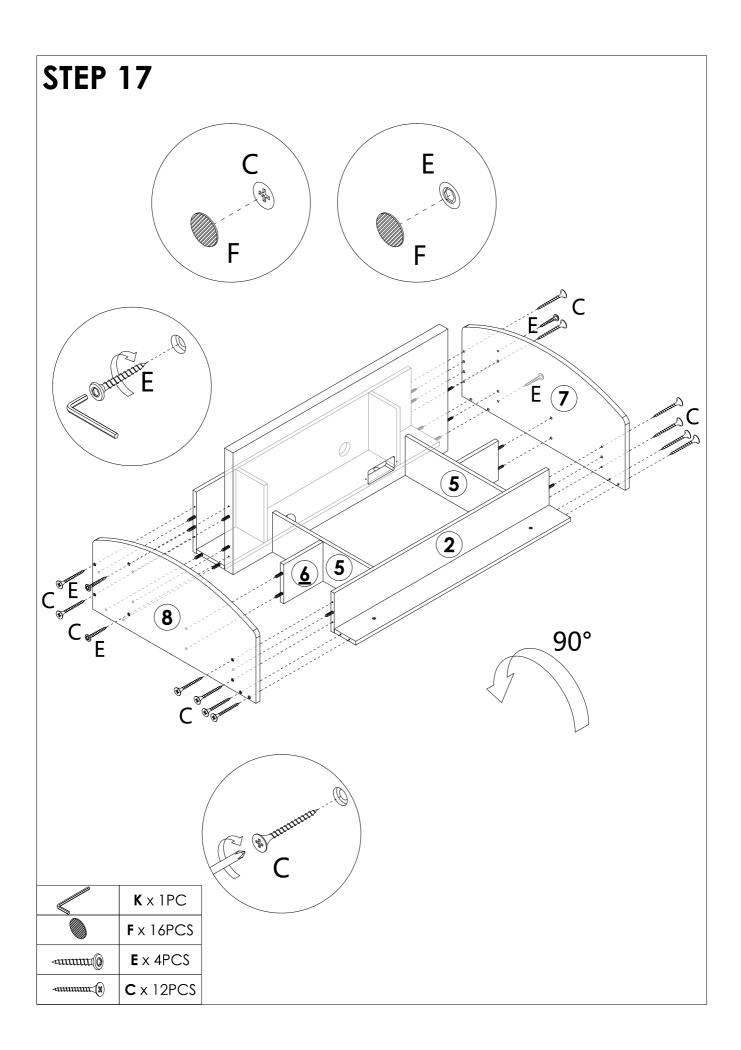

## **PARTS LIST**

## **INSTRUCTIONS**

**C** x 2PCS

**₹1111111111** 

**C** x 4PCS

**√1111111111** (¥)