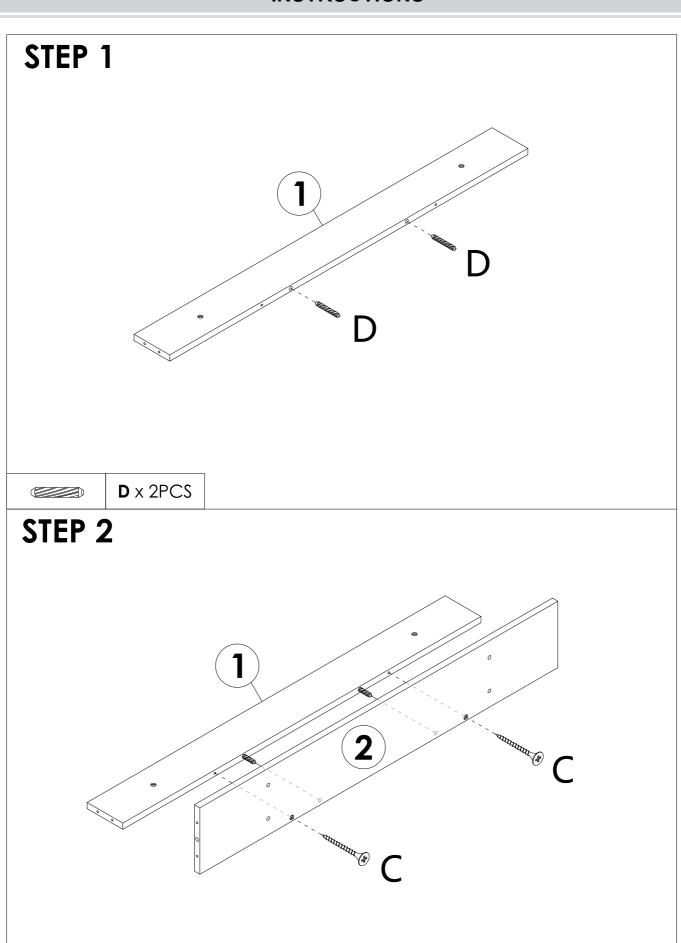

## **INSTRUCTIONS**

**C** x 2PCS

**₹1111111111** 

**C** x 4PCS

**√1111111111** (¥)