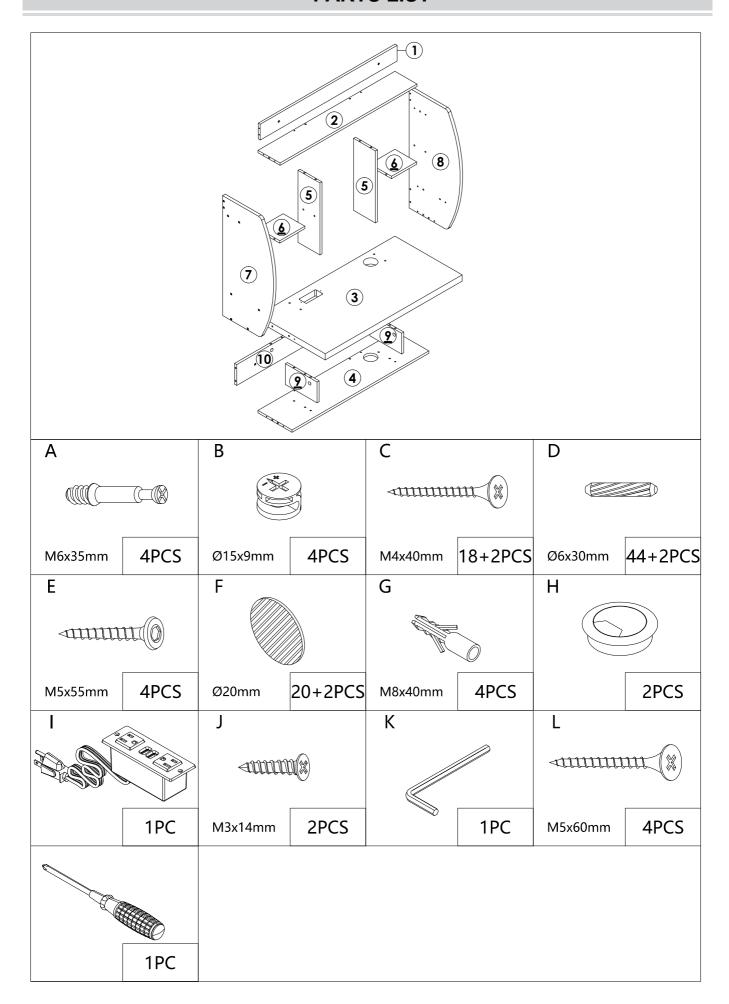

Do not assemble when tired or when under the influence of alcohol, drugs or medication.
- 6. The product capabilities apply to properly and completely assembled products only.
- 7. Assemble on a flat, level, hard and smooth surface capable of safely supporting the Floating Desk.
- 8. For additional information regarding the parts listed in the following pages, please refer to the Assembly Diagram of this manual. Unwrap and separate all parts in a clean work area.

## **Use precautions**

- 1. DO NOT SIT OR STAND ON THIS ITEM.
- 2. This product is not a toy. Do not allow children to play with or near this item.
- 3. Do not exceed weight capacities.
- 4. Use as intended only.
- 5. Inspect before every use; do not use if parts are loose or damaged.

#### SAVE THIS MANUAL

## **PARTS LIST**



## **INSTRUCTIONS**



**C** x 2PCS

**₹1111111111** 









**C** x 4PCS

**√1111111111** (¥)



















# **COMPLETION**



## PRODUCT PARAMETER

| Model               | HZCD004       |
|---------------------|---------------|
| Safe Loading Weight | 45.35kg       |
| Voltage             | AC 120V 60Hz  |
| Wattage             | 1500W         |
| Product Size        | 820*390*600mm |

**Address:** Shuangchenglu 803nong11hao1602A-1609shi, baoshanqu, shanghai 200000 CN.

**Imported to USA:** Sanven Technology Ltd.Suite 250, 9166 Anaheim Place, Rancho Cucamonga, CA 91730



**Technical Support and E-Warranty Certificate** www.vevor.com/support