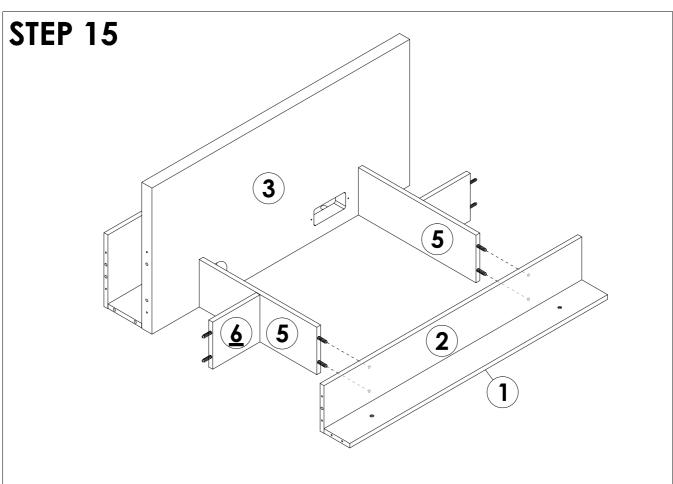

## **INSTRUCTIONS**

**C** x 2PCS

**₹1111111111** 

**C** x 4PCS

**√1111111111** (¥)