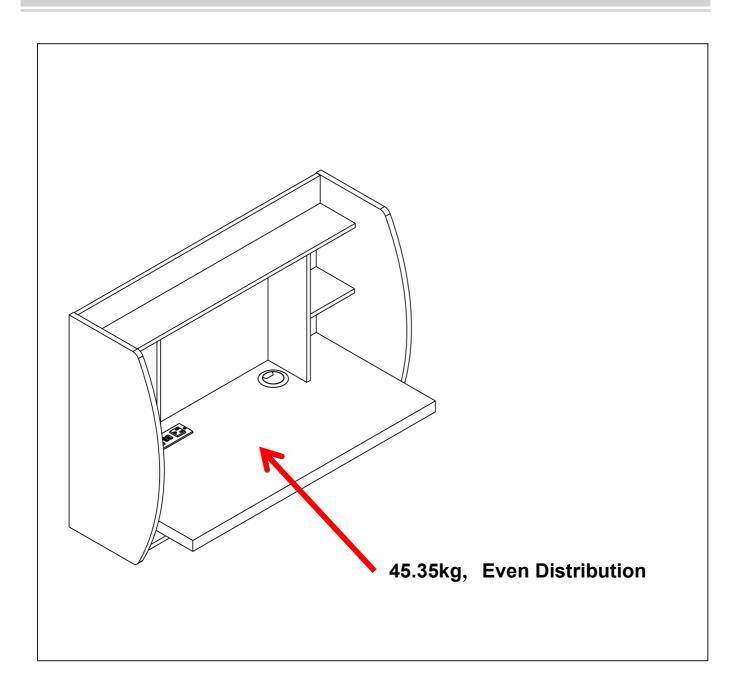

# **COMPLETION**

## PRODUCT PARAMETER

| Model               | HZCD004       |
|---------------------|---------------|
| Safe Loading Weight | 45.35kg       |
| Voltage             | AC 120V 60Hz  |
| Wattage             | 1500W         |
| Product Size        | 820*390*600mm |