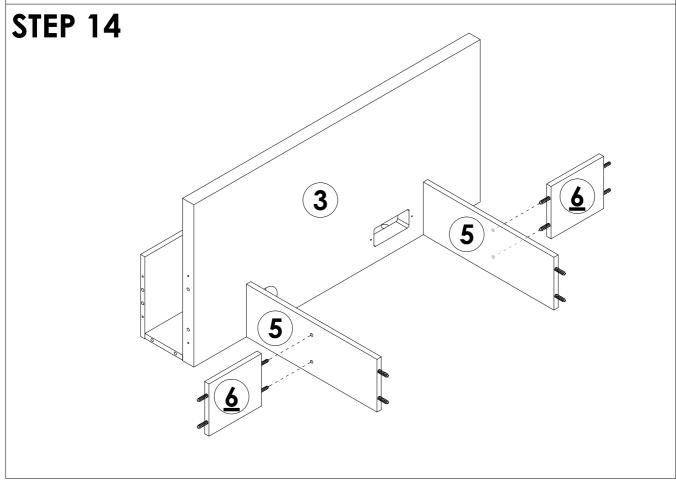

## **INSTRUCTIONS**

**C** x 2PCS

**₹1111111111** 

**C** x 4PCS

**√1111111111** (¥)