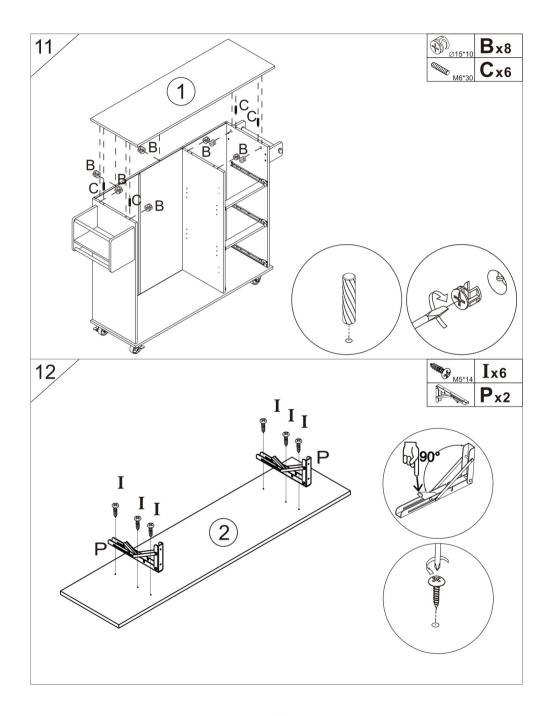

# ASSEMBLY STEPS

**Manufacturer:** Shanghaimuxinmuyeyouxiangongsi

Address: Shuangchenglu 803nong11hao1602A-1609shi, baoshanqu, shanghai

200000 CN.

Imported to AUS: SIHAO PTY LTD. 1 ROKEVA STREETEASTWOOD NSW 2122

# **ASSEMBLY STEPS**

Manufacturer: Shanghaimuxinmuyeyouxiangongsi

Address: Shuangchenglu 803nong11hao1602A-1609shi, baoshanqu, shanghai

200000 CN.

Imported to AUS: SIHAO PTY LTD. 1 ROKEVA STREETEASTWOOD NSW 2122