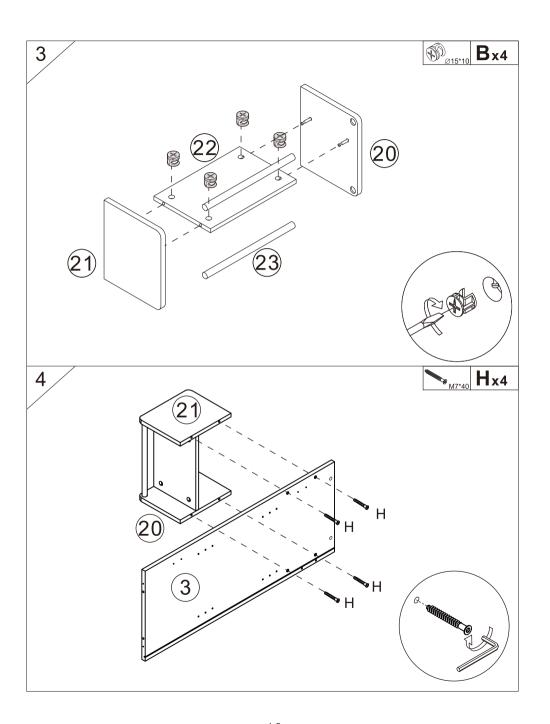

# ASSEMBLY STEPS

**Manufacturer:** Shanghaimuxinmuyeyouxiangongsi

Address: Shuangchenglu 803nong11hao1602A-1609shi, baoshanqu, shanghai

200000 CN.

Imported to AUS: SIHAO PTY LTD. 1 ROKEVA STREETEASTWOOD NSW 2122

# **ASSEMBLY STEPS**

Manufacturer: Shanghaimuxinmuyeyouxiangongsi

Address: Shuangchenglu 803nong11hao1602A-1609shi, baoshanqu, shanghai

200000 CN.

Imported to AUS: SIHAO PTY LTD. 1 ROKEVA STREETEASTWOOD NSW 2122

# ASSEMBLY STEPS

Manufacturer: Shanghaimuxinmuyeyouxiangongsi

Address: Shuangchenglu 803nong11hao1602A-1609shi, baoshanqu, shanghai

200000 CN.

Imported to AUS: SIHAO PTY LTD. 1 ROKEVA STREETEASTWOOD NSW 2122