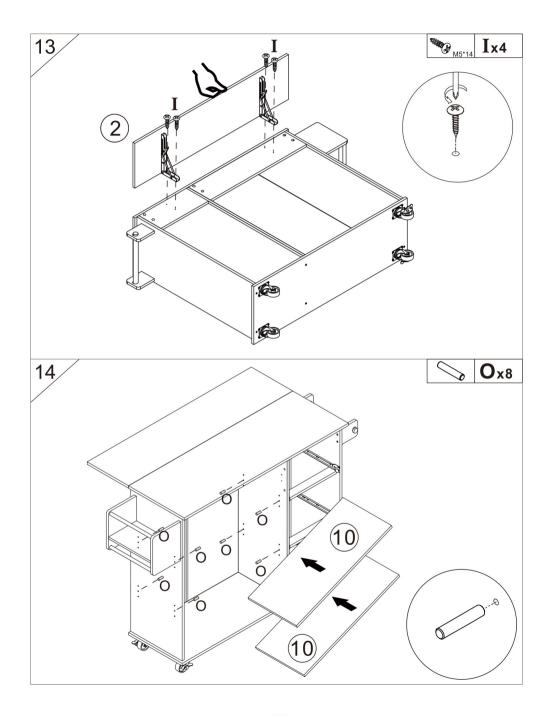

# ASSEMBLY STEPS

Manufacturer: Shanghaimuxinmuyeyouxiangongsi

Address: Shuangchenglu 803nong11hao1602A-1609shi, baoshanqu, shanghai

200000 CN.

Imported to AUS: SIHAO PTY LTD. 1 ROKEVA STREETEASTWOOD NSW 2122

# **ASSEMBLY STEPS**

Manufacturer: Shanghaimuxinmuyeyouxiangongsi

Address: Shuangchenglu 803nong11hao1602A-1609shi, baoshanqu, shanghai

200000 CN.

Imported to AUS: SIHAO PTY LTD. 1 ROKEVA STREETEASTWOOD NSW 2122