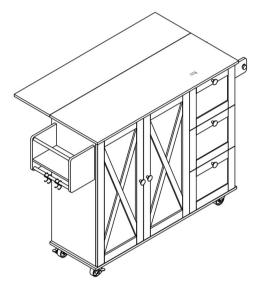

# KITCHEN ISLAND

Model: SR221265BK

We continue to be committed to provide you tools with competitive price.

"Save Half", "Half Price" or any other similar expressions used by us only represents an estimate of savings you might benefit from buying certain tools with us compared to the major top brands and does not necessarily mean to cover all categories of tools offered by us. You are kindly reminded to verify carefully when you are placing an order with us if you are actually saving half in comparison with the top major brands.

### KITCHEN ISLAND

Model: SR221265BK