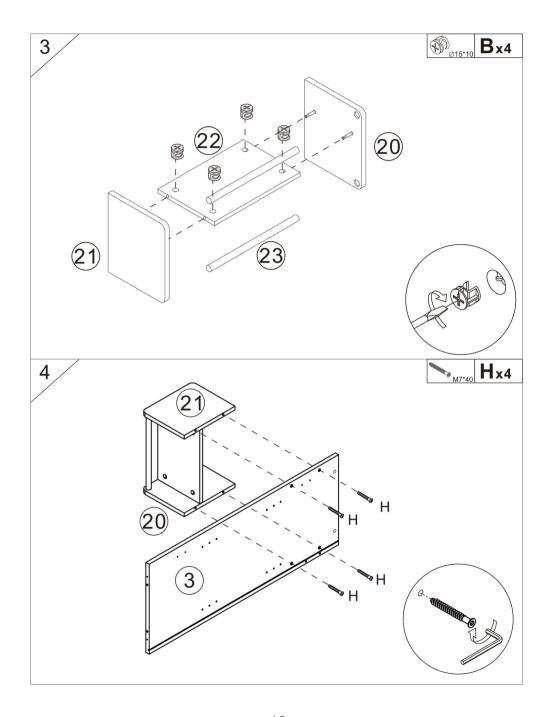

# ASSEMBLY STEPS

**Manufacturer:** Shanghaimuxinmuyeyouxiangongsi

Address: Shuangchenglu 803nong11hao1602A-1609shi, baoshanqu, shanghai

200000 CN.

Imported to AUS: SIHAO PTY LTD. 1 ROKEVA STREETEASTWOOD NSW 2122

# **ASSEMBLY STEPS**

Manufacturer: Shanghaimuxinmuyeyouxiangongsi

Address: Shuangchenglu 803nong11hao1602A-1609shi, baoshanqu, shanghai

200000 CN.

Imported to AUS: SIHAO PTY LTD. 1 ROKEVA STREETEASTWOOD NSW 2122