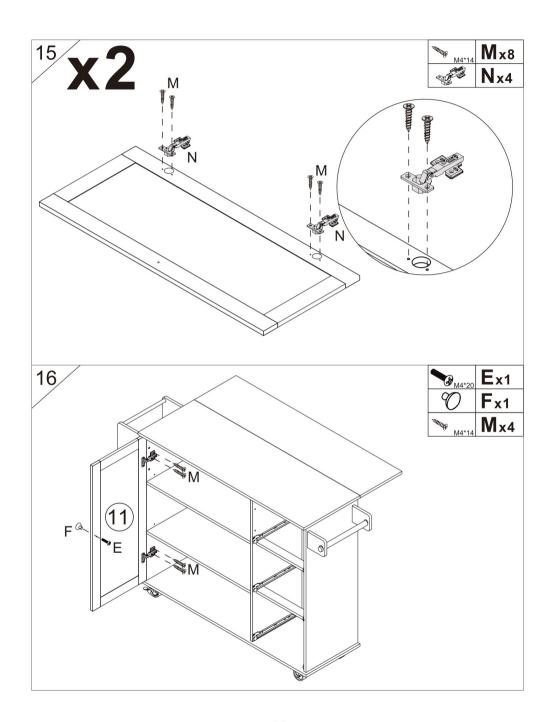

# ASSEMBLY STEPS

**Manufacturer:** Shanghaimuxinmuyeyouxiangongsi

Address: Shuangchenglu 803nong11hao1602A-1609shi, baoshanqu, shanghai

200000 CN.

Imported to AUS: SIHAO PTY LTD. 1 ROKEVA STREETEASTWOOD NSW 2122

# **ASSEMBLY STEPS**

Manufacturer: Shanghaimuxinmuyeyouxiangongsi

Address: Shuangchenglu 803nong11hao1602A-1609shi, baoshanqu, shanghai

200000 CN.

Imported to AUS: SIHAO PTY LTD. 1 ROKEVA STREETEASTWOOD NSW 2122