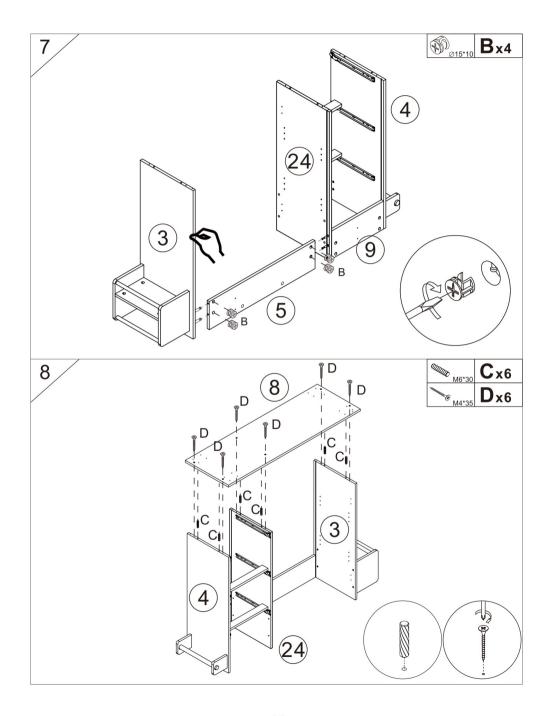

# ASSEMBLY STEPS

**Manufacturer:** Shanghaimuxinmuyeyouxiangongsi

Address: Shuangchenglu 803nong11hao1602A-1609shi, baoshanqu, shanghai

200000 CN.

Imported to AUS: SIHAO PTY LTD. 1 ROKEVA STREETEASTWOOD NSW 2122

# **ASSEMBLY STEPS**

Manufacturer: Shanghaimuxinmuyeyouxiangongsi

Address: Shuangchenglu 803nong11hao1602A-1609shi, baoshanqu, shanghai

200000 CN.

Imported to AUS: SIHAO PTY LTD. 1 ROKEVA STREETEASTWOOD NSW 2122