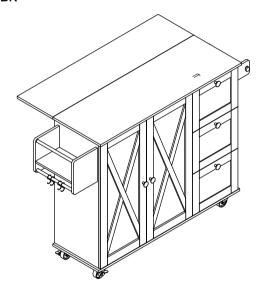

# KITCHEN ISLAND

Model: SR221265BK

We continue to be committed to provide you tools with competitive price.

"Save Half", "Half Price" or any other similar expressions used by us only represents an estimate of savings you might benefit from buying certain tools with us compared to the major top brands and does not necessarily mean to cover all categories of tools offered by us. You are kindly reminded to verify carefully when you are placing an order with us if you are actually saving half in comparison with the top major brands.

### KITCHEN ISLAND

Model: SR221265BK