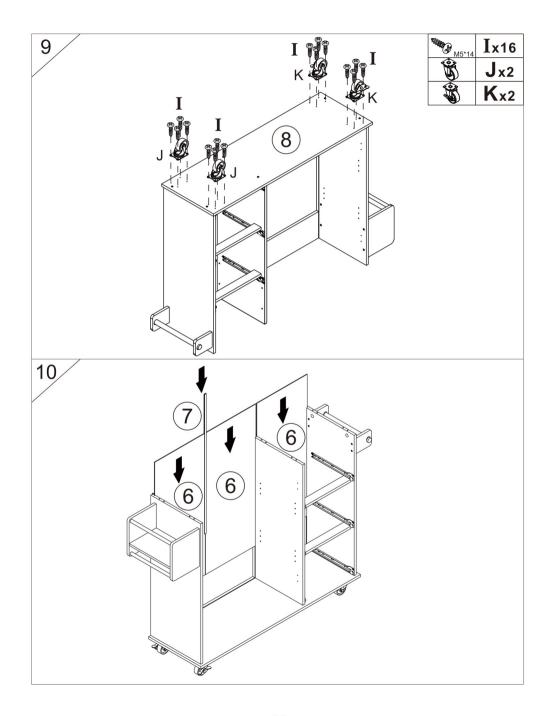

# ASSEMBLY STEPS

**Manufacturer:** Shanghaimuxinmuyeyouxiangongsi

Address: Shuangchenglu 803nong11hao1602A-1609shi, baoshanqu, shanghai

200000 CN.

Imported to AUS: SIHAO PTY LTD. 1 ROKEVA STREETEASTWOOD NSW 2122

# **ASSEMBLY STEPS**

Manufacturer: Shanghaimuxinmuyeyouxiangongsi

Address: Shuangchenglu 803nong11hao1602A-1609shi, baoshanqu, shanghai

200000 CN.

Imported to AUS: SIHAO PTY LTD. 1 ROKEVA STREETEASTWOOD NSW 2122