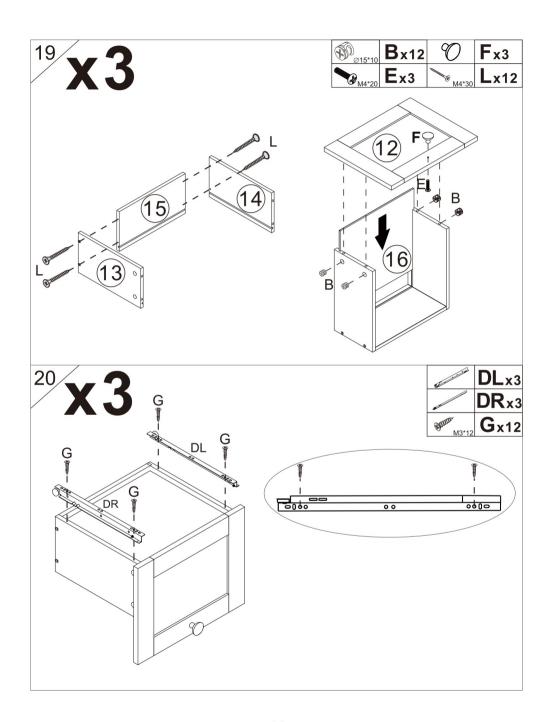

# ASSEMBLY STEPS

Manufacturer: Shanghaimuxinmuyeyouxiangongsi

Address: Shuangchenglu 803nong11hao1602A-1609shi, baoshanqu, shanghai

200000 CN.

Imported to AUS: SIHAO PTY LTD. 1 ROKEVA STREETEASTWOOD NSW 2122

# **ASSEMBLY STEPS**

Manufacturer: Shanghaimuxinmuyeyouxiangongsi

Address: Shuangchenglu 803nong11hao1602A-1609shi, baoshanqu, shanghai

200000 CN.

Imported to AUS: SIHAO PTY LTD. 1 ROKEVA STREETEASTWOOD NSW 2122