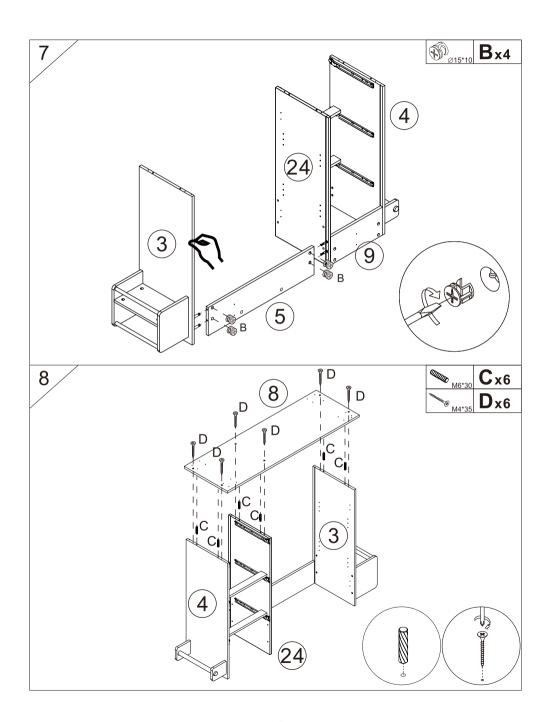

# ASSEMBLY STEPS

**Manufacturer:** Shanghaimuxinmuyeyouxiangongsi

Address: Shuangchenglu 803nong11hao1602A-1609shi, baoshanqu, shanghai

200000 CN.

Imported to AUS: SIHAO PTY LTD. 1 ROKEVA STREETEASTWOOD NSW 2122

# PARTS LIST

# **ASSEMBLY STEPS**

Manufacturer: Shanghaimuxinmuyeyouxiangongsi

Address: Shuangchenglu 803nong11hao1602A-1609shi, baoshanqu, shanghai

200000 CN.

Imported to AUS: SIHAO PTY LTD. 1 ROKEVA STREETEASTWOOD NSW 2122