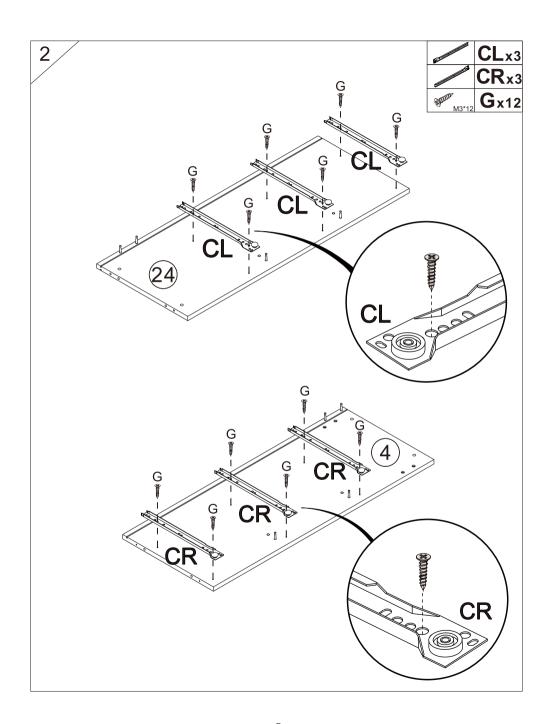

# ASSEMBLY STEPS

**Manufacturer:** Shanghaimuxinmuyeyouxiangongsi

Address: Shuangchenglu 803nong11hao1602A-1609shi, baoshanqu, shanghai

200000 CN.

Imported to AUS: SIHAO PTY LTD. 1 ROKEVA STREETEASTWOOD NSW 2122

# **ASSEMBLY STEPS**

Manufacturer: Shanghaimuxinmuyeyouxiangongsi

Address: Shuangchenglu 803nong11hao1602A-1609shi, baoshanqu, shanghai

200000 CN.

Imported to AUS: SIHAO PTY LTD. 1 ROKEVA STREETEASTWOOD NSW 2122

# ASSEMBLY STEPS

Manufacturer: Shanghaimuxinmuyeyouxiangongsi

Address: Shuangchenglu 803nong11hao1602A-1609shi, baoshanqu, shanghai

200000 CN.

Imported to AUS: SIHAO PTY LTD. 1 ROKEVA STREETEASTWOOD NSW 2122