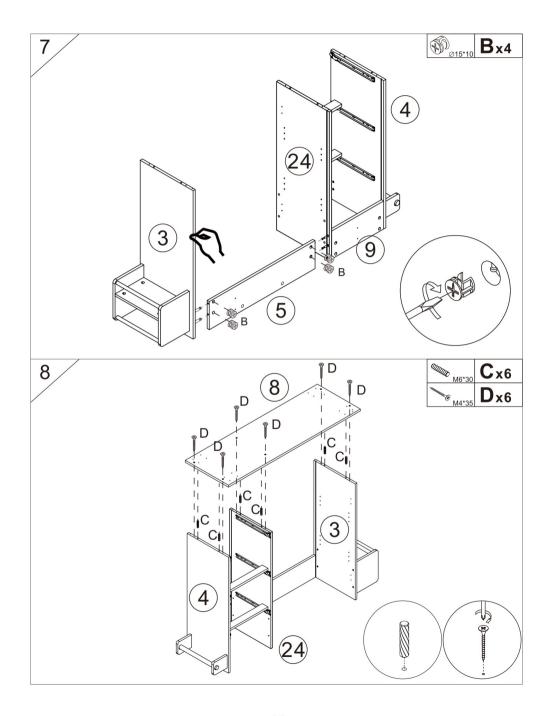

# ASSEMBLY STEPS

**Manufacturer:** Shanghaimuxinmuyeyouxiangongsi

Address: Shuangchenglu 803nong11hao1602A-1609shi, baoshanqu, shanghai

200000 CN.

Imported to AUS: SIHAO PTY LTD. 1 ROKEVA STREETEASTWOOD NSW 2122