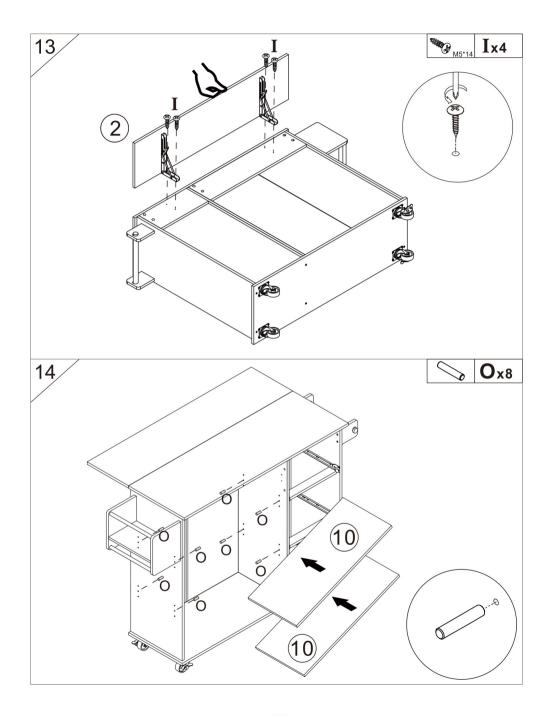

# ASSEMBLY STEPS

**Manufacturer:** Shanghaimuxinmuyeyouxiangongsi

Address: Shuangchenglu 803nong11hao1602A-1609shi, baoshanqu, shanghai

200000 CN.

Imported to AUS: SIHAO PTY LTD. 1 ROKEVA STREETEASTWOOD NSW 2122

# **ASSEMBLY STEPS**

Manufacturer: Shanghaimuxinmuyeyouxiangongsi

Address: Shuangchenglu 803nong11hao1602A-1609shi, baoshanqu, shanghai

200000 CN.

Imported to AUS: SIHAO PTY LTD. 1 ROKEVA STREETEASTWOOD NSW 2122