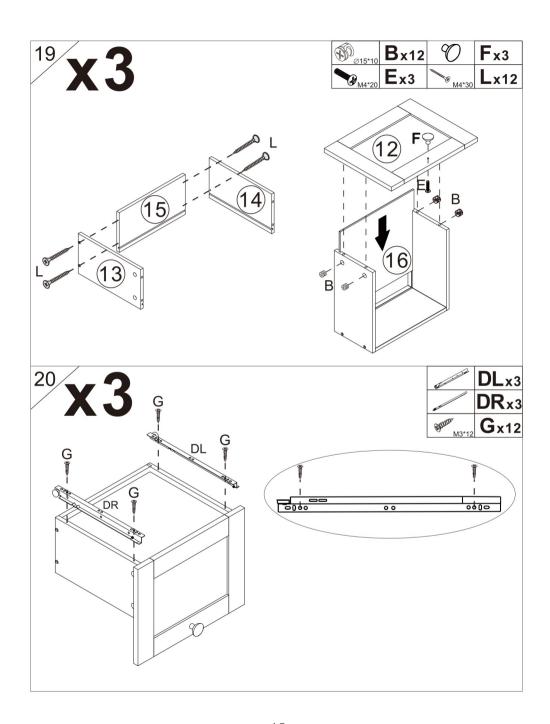

# ASSEMBLY STEPS

**Manufacturer:** Shanghaimuxinmuyeyouxiangongsi

Address: Shuangchenglu 803nong11hao1602A-1609shi, baoshanqu, shanghai

200000 CN.

Imported to AUS: SIHAO PTY LTD. 1 ROKEVA STREETEASTWOOD NSW 2122

# **ASSEMBLY STEPS**

Manufacturer: Shanghaimuxinmuyeyouxiangongsi

Address: Shuangchenglu 803nong11hao1602A-1609shi, baoshanqu, shanghai

200000 CN.

Imported to AUS: SIHAO PTY LTD. 1 ROKEVA STREETEASTWOOD NSW 2122

# ASSEMBLY STEPS

Manufacturer: Shanghaimuxinmuyeyouxiangongsi

Address: Shuangchenglu 803nong11hao1602A-1609shi, baoshanqu, shanghai

200000 CN.

Imported to AUS: SIHAO PTY LTD. 1 ROKEVA STREETEASTWOOD NSW 2122