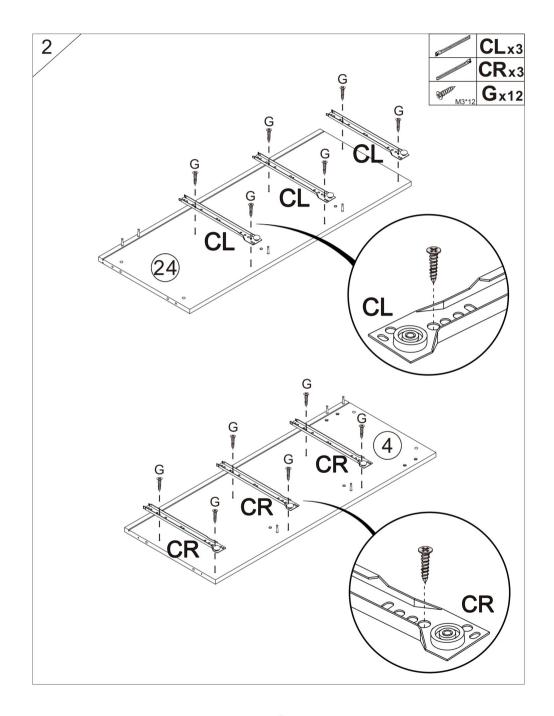

# ASSEMBLY STEPS

**Manufacturer:** Shanghaimuxinmuyeyouxiangongsi

Address: Shuangchenglu 803nong11hao1602A-1609shi, baoshanqu, shanghai

200000 CN.

Imported to AUS: SIHAO PTY LTD. 1 ROKEVA STREETEASTWOOD NSW 2122

# **ASSEMBLY STEPS**

Manufacturer: Shanghaimuxinmuyeyouxiangongsi

Address: Shuangchenglu 803nong11hao1602A-1609shi, baoshanqu, shanghai

200000 CN.

Imported to AUS: SIHAO PTY LTD. 1 ROKEVA STREETEASTWOOD NSW 2122