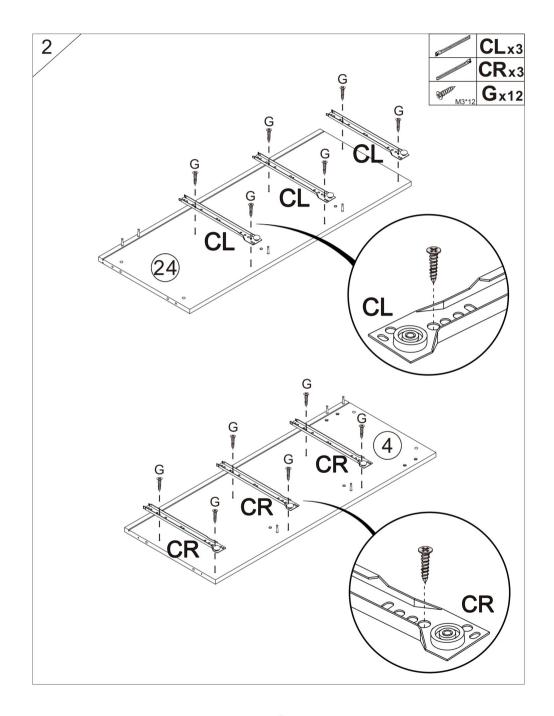

# ASSEMBLY STEPS

**Manufacturer:** Shanghaimuxinmuyeyouxiangongsi

Address: Shuangchenglu 803nong11hao1602A-1609shi, baoshanqu, shanghai

200000 CN.

Imported to AUS: SIHAO PTY LTD. 1 ROKEVA STREETEASTWOOD NSW 2122

# **ASSEMBLY STEPS**

Manufacturer: Shanghaimuxinmuyeyouxiangongsi

Address: Shuangchenglu 803nong11hao1602A-1609shi, baoshanqu, shanghai

200000 CN.

Imported to AUS: SIHAO PTY LTD. 1 ROKEVA STREETEASTWOOD NSW 2122

# ASSEMBLY STEPS

Manufacturer: Shanghaimuxinmuyeyouxiangongsi

Address: Shuangchenglu 803nong11hao1602A-1609shi, baoshanqu, shanghai

200000 CN.

Imported to AUS: SIHAO PTY LTD. 1 ROKEVA STREETEASTWOOD NSW 2122