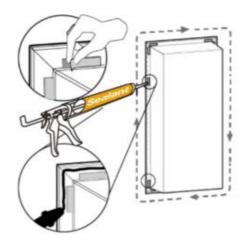

6. Remove the protective film of the tape, apply a uninterrupted bead of silicon sealant from the inside corner of the niche to the edge Ensure

sealant applied thickness.

7. Insert the niche fixture into the cave . Press the flange tightly and ensure the niche plumb and level . Wipe off the excess sealant along the perimeter edges.

8.

8. Tape the flanges with wall to hold the niche in place until the sealant cured.

| Model               | BA-303010-BR | BA2-306010-MB |
|---------------------|--------------|---------------|
| Product Size (inch) | 4*13*13      | 4*13*25       |