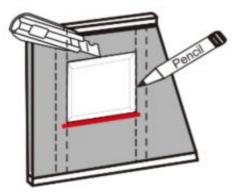

1. Locate and mark the center lines of adjacent framing studs using a stud finder or by tapping the wall . Draw level line between the two wall studs at your desired height of niche.

2. Trace the cut line with pencil, above the center line, cut out a cave on the wall board along the traced line. Be sure the top and bottom lines are level.