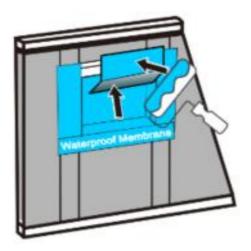

3. Level and fasten the surrounding framing to adjacent vertical studs make the dimension matches the niche flange.

4. Glue waterproofing membrane inside to seal the whole cave and extend 6inch to four sides of surrounding wall. **Create watertight seal cave is very important.** 