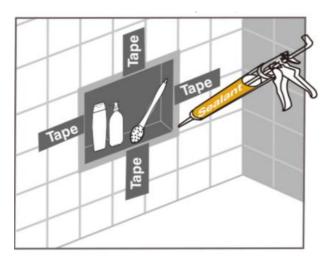

6. Remove the protective film of the tape, apply a uninterrupted bead of silicon sealant from the inside corner of the niche to the edge Ensure

sealant applied thickness.

7. Insert the niche fixture into the cave . Press the flange tightly and ensure the niche plumb and level . Wipe off the excess sealant along the perimeter edges.

8.

8. Tape the flanges with wall to hold the niche in place until the sealant cured.

| Model               | BA-303010-BR | BA2-306010-MB |
|---------------------|--------------|---------------|
| Product Size (inch) | 4*13*13      | 4*13*25       |