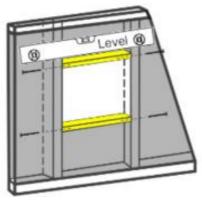

3. Level and fasten the surrounding framing to adjacent vertical studs make the dimension matches the niche flange.

4. Glue waterproofing membrane inside to seal the whole cave and extend 6inch to four sides of surrounding wall. **Create watertight seal cave is very important.** 