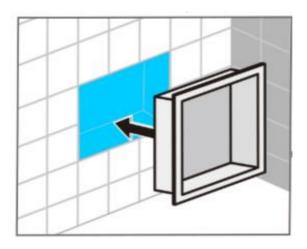

6. Remove the protective film of the tape, apply a uninterrupted bead of silicon sealant from the inside corner of the niche to the edge Ensure

sealant applied thickness.

7. Insert the niche fixture into the cave . Press the flange tightly and ensure the niche plumb and level . Wipe off the excess sealant along the perimeter edges.

8.

8. Tape the flanges with wall to hold the niche in place until the sealant cured.

| Model               | BA-303010-BR | BA2-306010-MB |
|---------------------|--------------|---------------|
| Product Size (inch) | 4*13*13      | 4*13*25       |