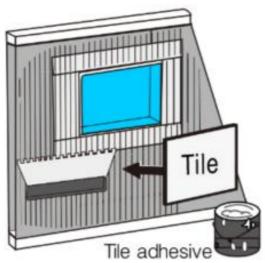

5. Apply your setting material and set your tile, marble or stone directly to shower wall. It is best for tile to be symmetric around the cave. The tile line can end right on the niche for a very clean look.