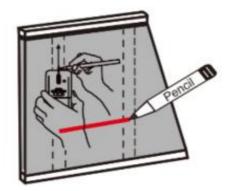

1. Locate and mark the center lines of adjacent framing studs using a stud finder or by tapping the wall . Draw level line between the two wall studs at your desired height of niche.

2. Trace the cut line with pencil, above the center line, cut out a cave on the wall board along the traced line. Be sure the top and bottom lines are level.