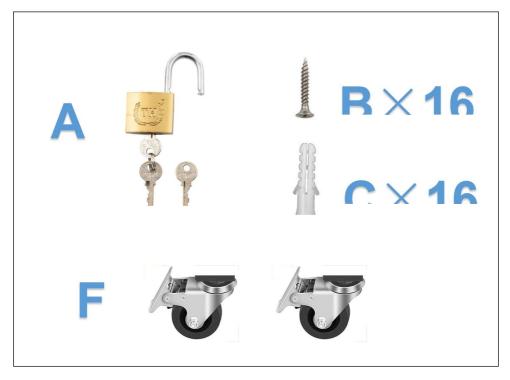

# **PACKAGE CONTENTS**

**Step 2:** Place the plastic expansion screws (Serial C in the accessories list) in the perforated position, hold the door in place and fix it with the self-tapping screws (Serial B in the accessories list).