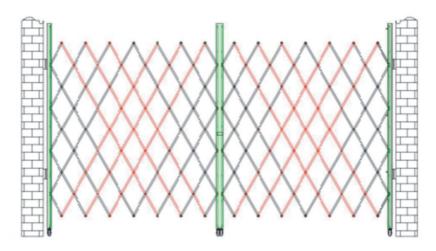

### **Using Step**

**Step 1:** Unpack the product and take out the 2 retractable doors. Install the telescopic door on one side first. Place the retractable door in the position where it needs to be used. Open the hinges, position them in the actual position on the wall and make the holes.

**Step 3:** Install the telescopic door on the other side as described above.

**Step 4:** Pull the two telescopic doors into position, turn the clasp on the middle side post,fasten it to the lock and lock the door with the key.