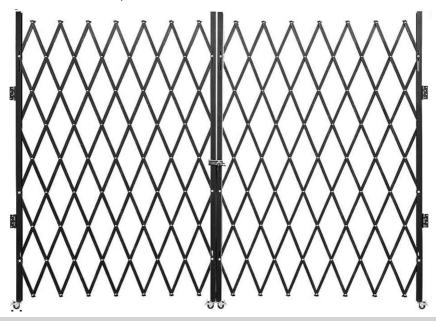

# **Folding Door Gate**

MODEL NO.: ZDM-153, ZDM-2366

# **TECHNICAL SPECIFICATIONS**

| Model             | ZDM-153      | ZDM-2366     |
|-------------------|--------------|--------------|
| Product           |              |              |
| Dimensions        | 1610*40*3000 | 3660*40*2210 |
| (LxWxH)(mm)       |              |              |
| Packing Size      | 1650*185*190 | 2260*190*190 |
| (LxWxH)(mm)       | 1030 103 190 | 2200 190 190 |
| Net Weight (kg)   | About 19.6   | About 27.9   |
| Gross Weight (kg) | About 20.85  | About 30.55  |