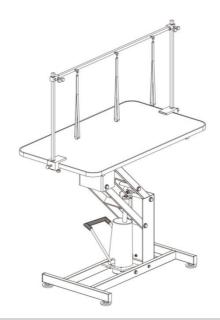

### PET GROOMING TABLE

MODEL:GT-101H

## **SAVE THESE INSTRUCTIONS**

| Model                               | GT-101H                |
|-------------------------------------|------------------------|
| Table Size(inch/mm)                 | 42.5*24/ 1416.7*609.6  |
| Height Adjustment<br>Range(inch/mm) | 22.13-39.68 / 562-1008 |
| Dynamic Load (lbs / kg)             | 220 / 99.8             |
| Static Load (lbs / kg)              | 400 / 181.4            |