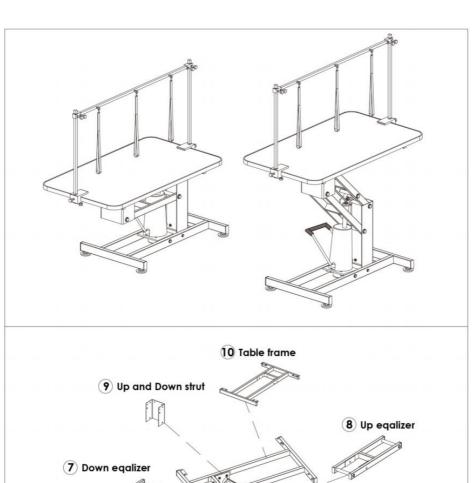

# **Product Introduction**

| 0-4         | M8×40mm-4pcs B                |
|-------------|-------------------------------|
| - Emm       | M10×60mm-2pcs C               |
| Emp         | M10×35mm-1pcs D               |
| - Omm       |                               |
|             | M12×200mm-4pcs F              |
|             | M12×180mm-1pcs G              |
| <del></del> | <u>М8×35mm-6рсѕ</u> — — — — I |