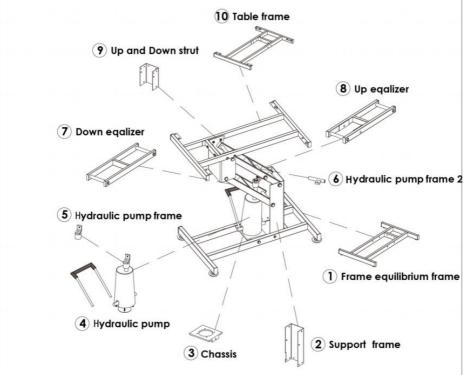

# **Product Introduction**

| 0-4         | M8×40mm-4pcs B                |
|-------------|-------------------------------|
| - Emm       | M10×60mm-2pcs C               |
| Emp         | M10×35mm-1pcs D               |
| - Omm       |                               |
|             | M12×200mm-4pcs F              |
|             | M12×180mm-1pcs G              |
| <del></del> | <u>М8×35mm-6рсѕ</u> — — — — I |