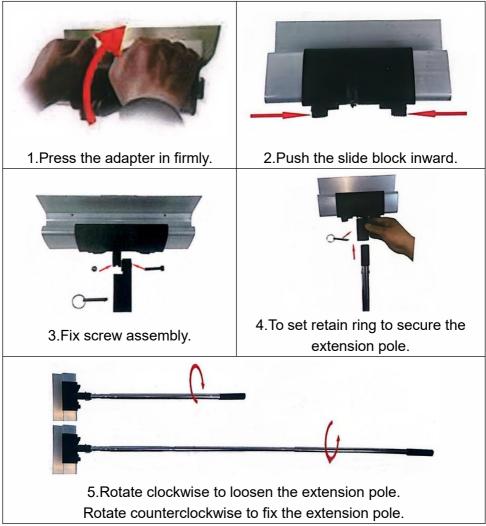

### 4.Adjusting

1)After loosening the screw [7], adjust the suitable angle to lock.

2)Select a suitable blade, loosen the set screw, replace the selected blade and fix it.

3)Adjust extendable Handle , turn left to release, pull the extendable Handle out of the appropriate position, and turn right to lock.

#### 6.Installation picture