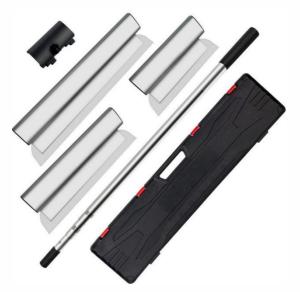

## 3.Package Content

| Model: XSJ-24-S009             |     |  |
|--------------------------------|-----|--|
| Description                    | Qty |  |
| 10 in Skimming Blade           | 1   |  |
| 16 in Skimming Blade           | 1   |  |
| 24 in Skimming Blade           | 1   |  |
| Extendable Handle with adapter | 1   |  |
| ( 862-2072mm)                  | I   |  |
| Putty knife                    | 1   |  |
| Portable Storage Box           | 1   |  |

| Model: XSJ-24-S010             |     |  |
|--------------------------------|-----|--|
| Description                    | Qty |  |
| 10 in Skimming Blade           | 1   |  |
| 24 in Skimming Blade           | 1   |  |
| 32 in Skimming Blade           | 1   |  |
| Extendable Handle with adapter | 1   |  |
| ( 862-2072mm)                  | I   |  |
| Putty knife                    | 1   |  |
| Portable Storage Box           | 1   |  |