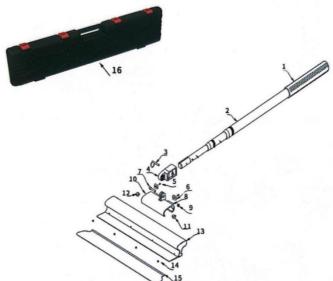

#### 5. Product drawing

| Part Number | Product name        |                   | Qty |
|-------------|---------------------|-------------------|-----|
| 1           |                     | Grip cover        | 1   |
| 2           | Extendabl           | Telescopic rod    | 1   |
| 3           | e Handle            | plug              | 1   |
| 4           |                     | Adjusting bracket | 1   |
| 5           | Slide screw         |                   | 2   |
| 6           | Slide block         |                   | 2   |
| 7           | Fixing screw        |                   | 1   |
| 8           | Fastener slide hole |                   | 1   |
| 9           | Fixing nut          |                   | 1   |
| 10          | Fastener            |                   | 1   |

| 11 | Slider1                | 1 |
|----|------------------------|---|
| 12 | Slider2                | 1 |
| 13 | Drywall skimming blade | 1 |
| 14 | Blade fixing screw     | 4 |
| 15 | Blade                  | 1 |
| 16 | Plastic box            | 1 |

#### 6.Installation picture