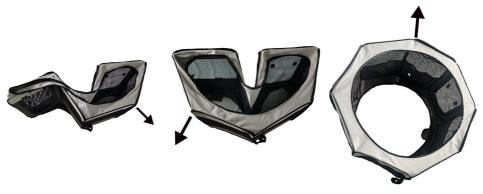

## Set up the pet playpen

Take the pet playpen out of the bag.

Remove the elastic strap and place the pet playpen vertically on the ground.

Open the pet playpen in the direction shown.

Put on the bottom mat.

# Pack up the pet playpen

Remove the bottom mat and top cover.

Fold the pet playpen in the direction shown.

Secure the pet playpen with the elastic strap, and put it into the bag.

Manufacturer: Shanghaimuxinmuyeyouxiangongsi