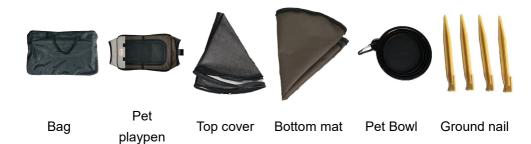

- 3. Empty, close, and lock pet playpen before moving.
- 4. Use only on a flat, level, hard and smooth surface capable of safely supporting a fully loaded pet playpen.
- 5. Flammable: Keep away from open flame. This product will ignite and burn if brought into contact with an open flame.
- 6. Keep away from sharp points, blades and other items, so as not to scratch the product.

#### SAVE THESE INSTRUCTIONS

#### **SPECIFICATIONS**

| Model        | SX50014M      |
|--------------|---------------|
| Product Size | 914×914×584mm |
| Color        | Brown         |
| Shape        | Octagon       |

| Model        | SX50014L        |
|--------------|-----------------|
| Product Size | 1168×1168×584mm |
| Color        | Brown           |
| Shape        | Octagon         |

### **COMPONENTS**



## Set up the pet playpen



Take the pet playpen out of the bag.

Remove the elastic strap and place the pet playpen vertically on the ground.



Open the pet playpen in the direction shown.







Put on the bottom mat.

Put on the top cover.







To prevent pets from escaping, use the latch to lock the zipper.

# Pack up the pet playpen





Remove the bottom mat and top cover.



Fold the pet playpen in the direction shown.



Secure the pet playpen with the elastic strap, and put it into the bag.

Manufacturer: Shanghaimuxinmuyeyouxiangongsi

Address: Shuangchenglu 803nong11hao1602A-1609shi, baoshanqu, shanghai

200000 CN.

EC REP: E-CrossStu GmbH.

Mainzer Landstr.69, 60329 Frankfurt am Main.

UK REP: YH CONSULTING LIMITED.

C/O YH Consulting Limited Office 147, Centurion House,