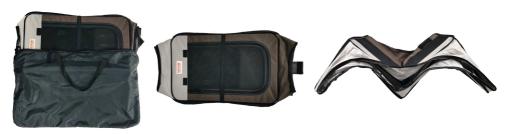

## Set up the pet playpen

Take the pet playpen out of the bag.

Remove the elastic strap and place the pet playpen vertically on the ground.

Open the pet playpen in the direction shown.

Put on the bottom mat.

# Pack up the pet playpen

Remove the bottom mat and top cover.

Fold the pet playpen in the direction shown.

Secure the pet playpen with the elastic strap, and put it into the bag.

Manufacturer: Shanghaimuxinmuyeyouxiangongsi