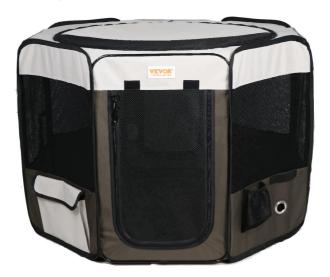

# PORTABLE FOLDABLE PET PLAYPEN

Model: SX50014M ,SX50014L

#### **SPECIFICATIONS**

| Model        | SX50014M      |
|--------------|---------------|
| Product Size | 914×914×584mm |
| Color        | Brown         |
| Shape        | Octagon       |

| Model        | SX50014L        |
|--------------|-----------------|
| Product Size | 1168×1168×584mm |
| Color        | Brown           |
| Shape        | Octagon         |