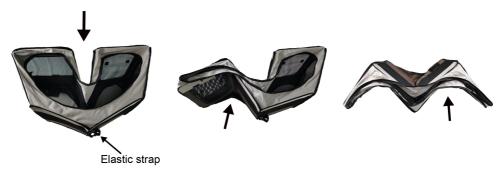

## Set up the pet playpen

Take the pet playpen out of the bag.

Remove the elastic strap and place the pet playpen vertically on the ground.

Open the pet playpen in the direction shown.

Put on the bottom mat.

# Pack up the pet playpen

Remove the bottom mat and top cover.

Fold the pet playpen in the direction shown.

Secure the pet playpen with the elastic strap, and put it into the bag.

Manufacturer: Shanghaimuxinmuyeyouxiangongsi