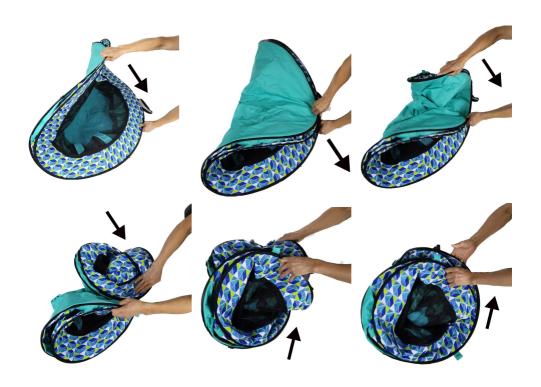

# Pack up the pet playpen

Remove the eight supporting frames.

Fold the pet playpen in the direction shown.

Manufacturer: Shanghaimuxinmuyeyouxiangongsi

Address: Shuangchenglu 803nong11hao1602A-1609shi, baoshanqu, shanghai