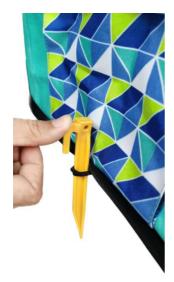

## Set up the pet playpen

Take the pet playpen out of the bag.

Install eight supporting frames.

If the pet playpen needs to be fixed outdoors, the pet playpen can be fixed with four ground nails on four sides of the pet playpen