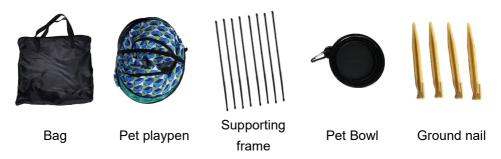

t a toy. Do not allow children to play with this item. Use as intended only and Need to supervise the children to understand step & open rules of pet playpen finally.
- 3. Empty, close, and lock pet playpen before moving.
- 4. Use only on a flat, level, hard and smooth surface capable of safely supporting a fully loaded pet playpen.
- 5. Flammable: Keep away from open flame. This product will ignite and burn if brought into contact with an open flame.
- 6. Keep away from sharp points, blades and other items, so as not to scratch the product.

#### SAVE THESE INSTRUCTIONS

#### **SPECIFICATIONS**

| Model        | SX5013          |
|--------------|-----------------|
| Product Size | 1117*1117*609mm |
| Color        | Green           |
| Shape        | Circle          |

### **COMPONENTS**



## Set up the pet playpen



Take the pet playpen out of the bag.







Install eight supporting frames.



If the pet playpen needs to be fixed outdoors, the pet playpen can be fixed with four ground nails on four sides of the pet playpen



To prevent pets from escaping, use the latch to lock the zipper.

# Pack up the pet playpen





Remove the eight supporting frames.





Fold the pet playpen in the direction shown.

Manufacturer: Shanghaimuxinmuyeyouxiangongsi

Address: Shuangchenglu 803nong11hao1602A-1609shi, baoshanqu, shanghai

200000 CN.

EC REP: E-CrossStu GmbH.

Mainzer Landstr.69, 60329 Frankfurt am Main.

UK REP: YH CONSULTING LIMITED.

C/O YH Consulting Limited Office 147, Centurion House, London Road, Staines-

upon-Thames, Surrey, TW18 4AX Imported to AUS: SIHAO PTY LT