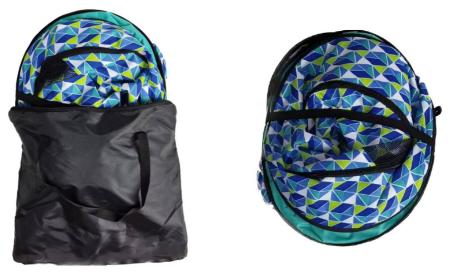

## Set up the pet playpen

Take the pet playpen out of the bag.

Install eight supporting frames.

If the pet playpen needs to be fixed outdoors, the pet playpen can be fixed with four ground nails on four sides of the pet playpen

# Pack up the pet playpen

Remove the eight supporting frames.

Fold the pet playpen in the direction shown.

Manufacturer: Shanghaimuxinmuyeyouxiangongsi

Address: Shuangchenglu 803nong11hao1602A-1609shi, baoshanqu, shanghai