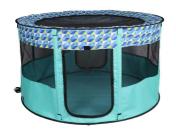

# PORTABLE FOLDABLE PET PLAYPEN

Model: SX5013

#### **SPECIFICATIONS**

| Model        | SX5013          |
|--------------|-----------------|
| Product Size | 1117*1117*609mm |
| Color        | Green           |
| Shape        | Circle          |