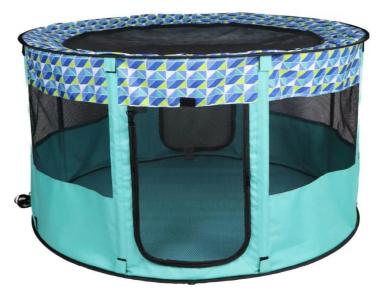

# PORTABLE FOLDABLE PET PLAYPEN

Model: SX5013

#### **SPECIFICATIONS**

| Model        | SX5013          |
|--------------|-----------------|
| Product Size | 1117*1117*609mm |
| Color        | Green           |
| Shape        | Circle          |