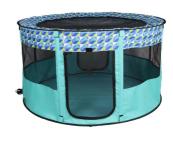

#### **SPECIFICATIONS**

| Model        | SX5013          |
|--------------|-----------------|
| Product Size | 1117*1117*609mm |
| Color        | Green           |
| Shape        | Circle          |

### **COMPONENTS**