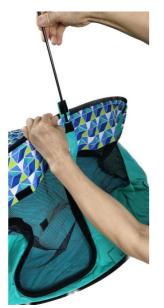

## Set up the pet playpen

Take the pet playpen out of the bag.

Install eight supporting frames.

If the pet playpen needs to be fixed outdoors, the pet playpen can be fixed with four ground nails on four sides of the pet playpen