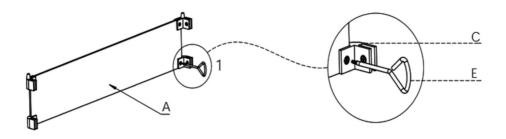

#### Model:VV-FPWG-Y-17\*6/VV-FPWG-Y-23\*8/VV-FPWG-Y-26\*6

**Step 1:** Place the glass panels(Part A) on a clean and soft surface as a blanket or carpet. Assemble the glass top holder(Part B) to 2 glass panels by bolts and loosely tighten with screwdriver (Part D).