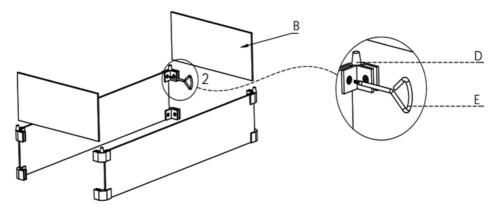

**Step 2:** Assemble the glass top holder(Part B) to the remaining 2 glass panels by bolts and loosely tighten with screwdriver (Part D).

**Step 3:** Assemble 4 glass panels together by bolts and tighten with screwdriver (Part D).