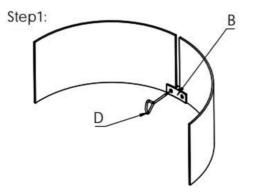

#### Model:VV-FPWG-Y-17\*6/VV-FPWG-Y-23\*8/VV-FPWG-Y-26\*6

**Step 1:** Place the glass panels(Part A) on a clean and soft surface as a blanket or carpet. Assemble the glass top holder(Part B) to 2 glass panels by bolts and loosely tighten with screwdriver (Part D).