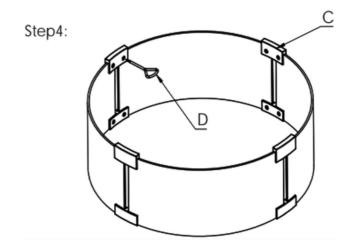

**Step 4:** Assemble the glass bottom holders(Part C) to the glass panels by bolts and tighten with screwdriver (Part D).

Step 5: After tightening all bolts, your product is ready for use.