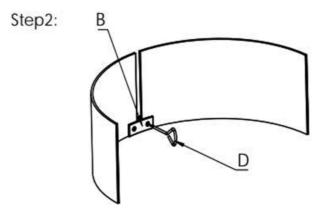

**Step 2:** Assemble the glass top holder(Part B) to the remaining 2 glass panels by bolts and loosely tighten with screwdriver (Part D).

**Step 3:** Assemble 4 glass panels together by bolts and tighten with screwdriver (Part D).