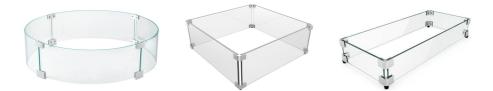

## **PRODUCT PAREMETERS**

| Model               | Shape   | Dimensions<br>LxWxH(mm) | board<br>thickness<br>(mm) | Picture                               |
|---------------------|---------|-------------------------|----------------------------|---------------------------------------|
| VV-FPWG-Y-17*6      |         | 435*435*170             |                            |                                       |
| VV-FPWG-Y-23*8      | round   | 590*590*215             | 6                          |                                       |
| VV-FPWG-Y-26*6      |         | 660*665*165             |                            |                                       |
| VV-FWG-FX1515       | square  | 380*380*180             | 8                          |                                       |
| VV-FWG-FX248        | rectang | 595*190*165             |                            | III III                               |
| VV-FWG-FX3810.<br>5 | le      | 965*270*150             | 8                          | A A A A A A A A A A A A A A A A A A A |