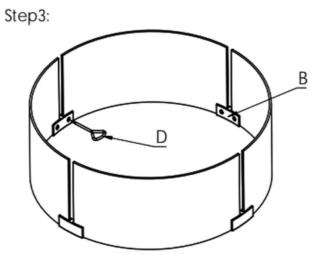

**Step 2:** Assemble the glass top holder(Part B) to the remaining 2 glass panels by bolts and loosely tighten with screwdriver (Part D).

**Step 3:** Assemble 4 glass panels together by bolts and tighten with screwdriver (Part D).