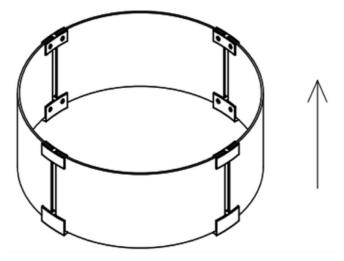

**Step 4:** Assemble the glass bottom holders(Part C) to the glass panels by bolts and tighten with screwdriver (Part D).

Step 5: After tightening all bolts, your product is ready for use.